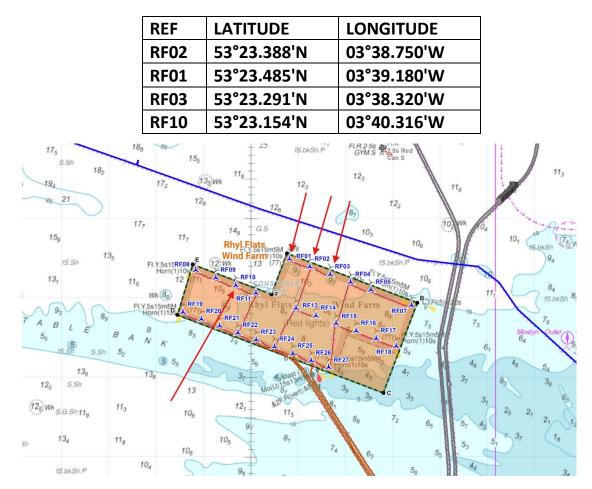

### Date & Location:

Operations will take place at locations RF01, RF02, RF03 & RF10 and will commence on or around 31<sup>st</sup> July 2025 and will take approximately 4 days to complete subject to weather.

### **Rhyl Flats Offshore Windfarm**