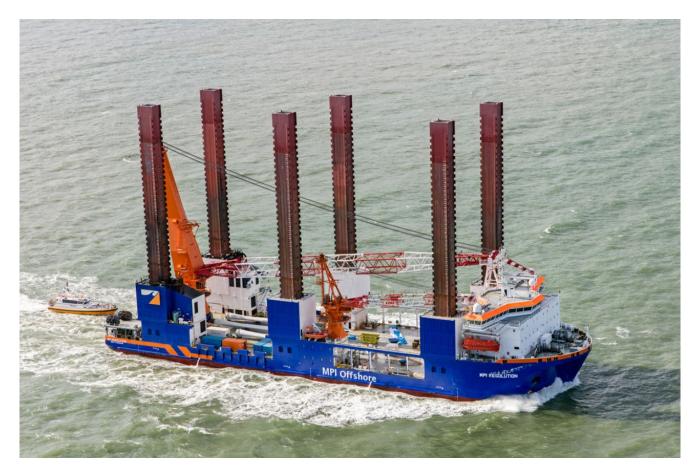

### **Vessel Details:**

**MPI Resolution** is a 6 legged Jack-Up platform (Wind Farm Installation Vessel) measuring 130 metres in length by 38 metres in width. It has a 4.3 metre draft, coloured blue and white. When jacked up the MPI Resolution will be marked and displaying lights and day symbols in accordance with an Offshore Structure.