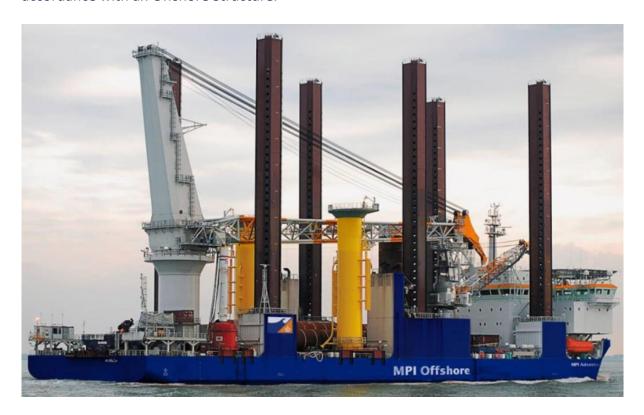

### **Vessel Details:**

**MPI Resolution** is a 6 legged Jack-Up platform (Wind Farm Installation Vessel) measuring 130 metres in length by 38 metres in width. It has a 4.5 metre draft, coloured blue and white. When jacked up the MPI Adventure will be marked and displaying lights and day symbols in accordance with an Offshore Structure.