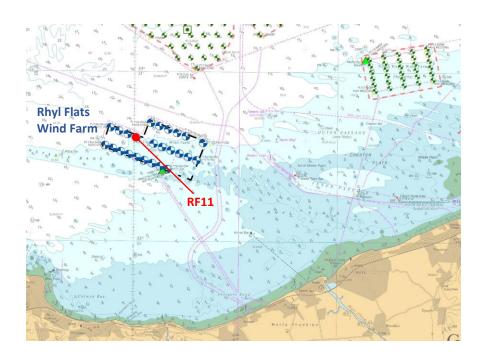

#### **Date & Location:**

Operations will take place at RF11 and will commence on or around 07<sup>th</sup> May 2024 and will take approximately 2 days to complete subject to weather.

# Rhyl Flats Offshore Windfarm

| REF  | LATITUDE    | LONGITUDE    |
|------|-------------|--------------|
| RF11 | 53°23.058'N | 03°39.8911'W |