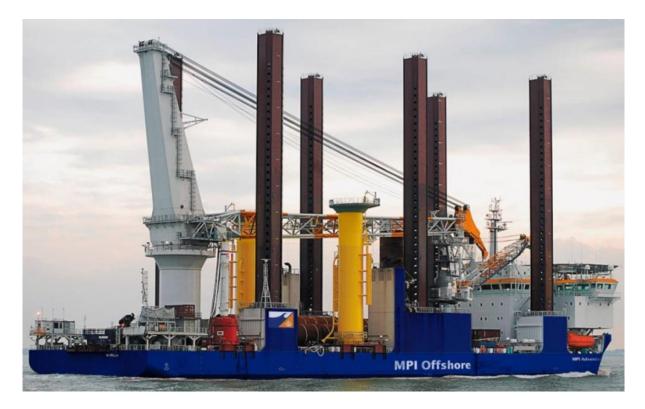

### **Vessel Details:**

**MPI Resolution** is a 6 legged Jack-Up platform (Wind Farm Installation Vessel) measuring 130 metres in length by 38 metres in width. It has a 4.5 metre draft, coloured blue and white. When jacked up the MPI Adventure will be marked and displaying lights and day symbols in accordance with an Offshore Structure.

### **Requirements:**

Mariners are requested to keep well clear and pass slowly, particularly when the craft is manoeuvring or during lifting operations.

Vessels are requested to:-

- (1) Give the MPI Resolution a wide berth of 500m during these operations
- (2) Gain permission from MPI Adventure prior to access / approach if required within the 500m zone

### Vessel Contact details:

MPI Resolution IMO Number: 9260134 callsign: PCJM Vessel Master: TBC E-mail: <u>0853.cpt@vanoord.com</u> / <u>0853.bdg@vanoord.com</u>

Further details are available from RWE Renewables Ltd at: