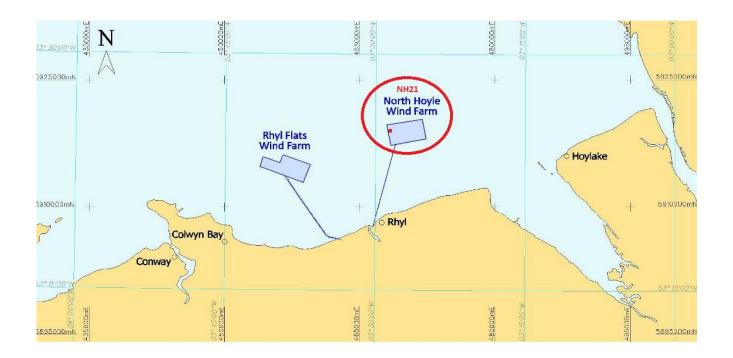

#### Introduction

Please be advised that RWE Renewables UK will be carrying out maintenance operations including heavy lifting at North Hoyle Wind Farm situated off the North Wales Coast

### Date & Location

Operations will take place at NH21 and will commence on or around Wednesday 7<sup>th</sup> May 2024 and will take approximately 14 days to complete subject to weather

|                                  | REF  | LATITUDE  | LONGITUDE  |
|----------------------------------|------|-----------|------------|
| North Hoyle<br>Offshore Windfarm | NH21 | 53 25 18N | 003 28 33W |