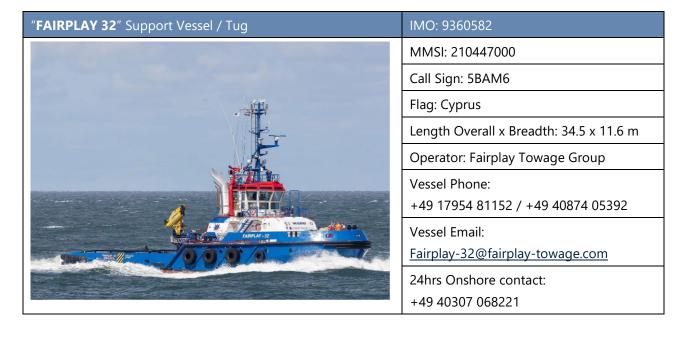

The "ELISA" and "FAIRPLAY 32" will be assisting the "SEAFOX 7" in its daily operations and towing between investigation points. The tugs will standby at anchor on the project site and will be conducting transits between the site and nearby ports. Vessels will all display relevant lights and shapes as required under COLREGS.

Onshore contact: +31 (0)23 554 13 00

"SEAFOX 7", "ELISA", and "FAIRPLAY 32" are supplied with VHF multi-channel radios and mobile phones.

All vessels operating within the planned area of survey are requested to keep their distance, a 500m safe distance zone around the vessels is requested wherever possible.