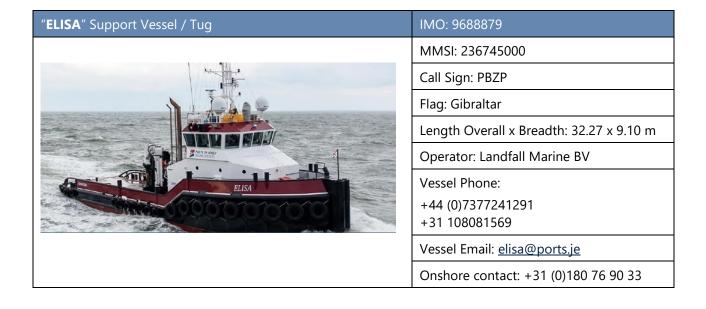

The "ELISA" and "FAIRPLAY 32" will be assisting the "SEAFOX 7" in its daily operations and towing between investigation points. The tugs will standby at anchor on the project site and will be conducting transits between the site and nearby ports. Vessels will all display relevant lights and shapes as required under COLREGS.

Onshore contact: +31 (0)23 554 13 00

"SEAFOX 7", "ELISA", and "FAIRPLAY 32" are supplied with VHF multi-channel radios and mobile phones.

All vessels operating within the planned area of survey are requested to keep their distance, a 500m safe distance zone around the vessels is requested wherever possible.