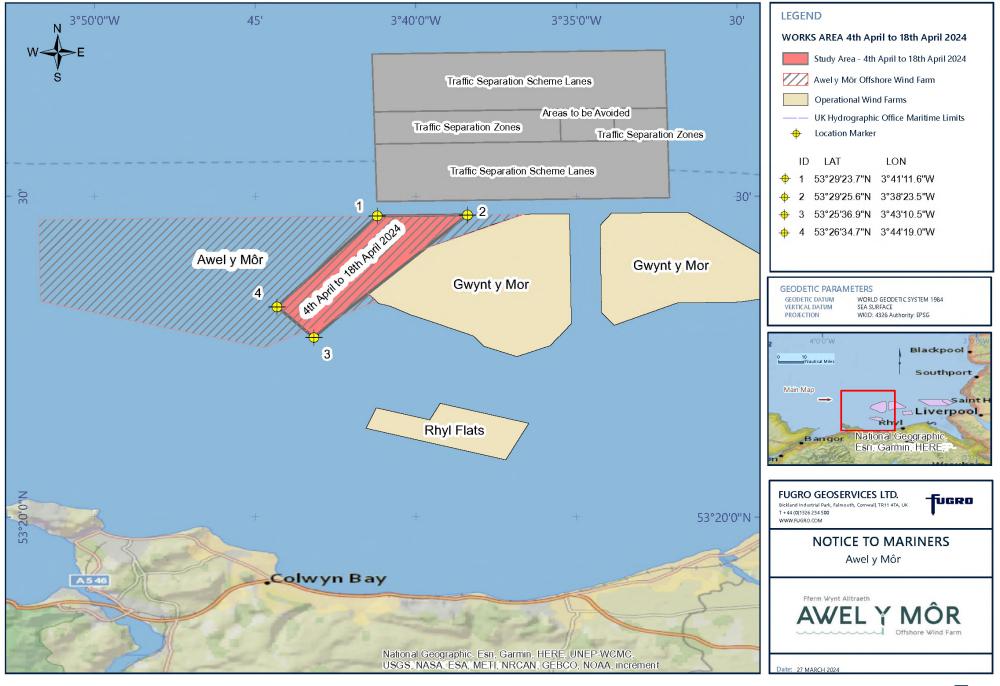

Project works commenced on 16<sup>th</sup> November 2023 and continue through to end of May 2024. This estimate includes delays associated with bad weather.

This document also includes the programmed location of "SEAFOX 7", dependent on weather for the period 04th April to 18th April 2024 on the chart located at the end of this document.

# Estimated Survey Area for the period 04th April to 18th April 2024

| SURVEY AREA 04th April to 18th April 2024 |              |             |
|-------------------------------------------|--------------|-------------|
| LOCATION                                  | LAT          | LON         |
| 1                                         | 53°29'23.7"N | 3°41'11.6"W |
| 2                                         | 53°29'25.6"N | 3°38'23.5"W |
| 3                                         | 53°25'36.9"N | 3°43'10.5"W |
| 4                                         | 53°26'34.7"N | 3°44'19.0"W |