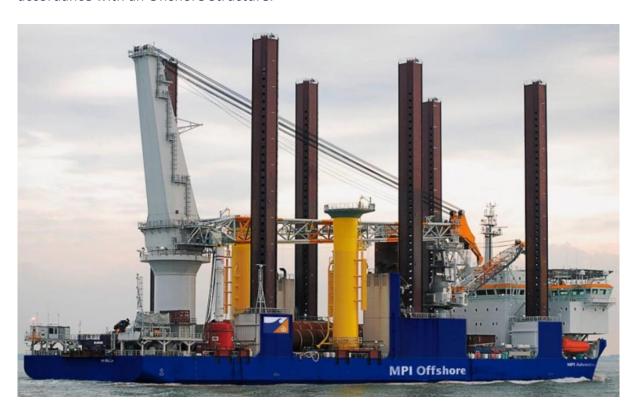

#### **Vessel Details:**

**MPI Adventure** is a 6 legged Jack-Up platform (Wind Farm Installation Vessel) measuring 138.55 metres in length by 40.80 metres in width. It has a 5.5 metre draft, coloured blue and white. When jacked up the MPI Adventure will be marked and displaying lights and day symbols in accordance with an Offshore Structure.