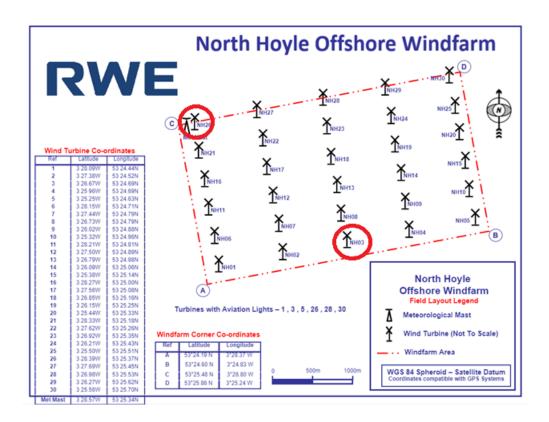

#### • Date & Location

Operations will take place at NH03 / NH26 and will commence on or around Wednesday 14<sup>th</sup> Feb 2024 and will take approximately 14 days to complete subject to weather

North Hoyle
Offshore Windfarm

| REF  | LATITUDE   | LONGITUDE   |
|------|------------|-------------|
| NH03 | 53 24.648N | 003 26.751W |
| NH26 | 53 25.388N | 003 28.455W |