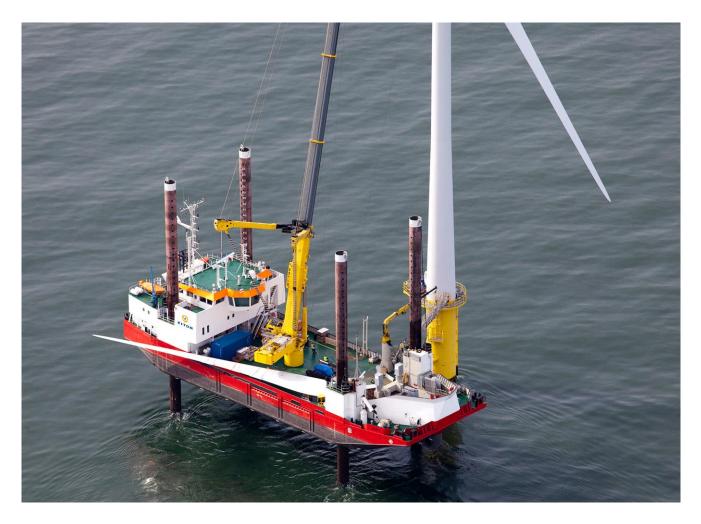

## • Vessel Details

**Wind** is a Jack-Up platform (Wind Farm Installation Vessel) measuring 55 metres in length by 18 metres in width. It has a 4.8 metre draft, coloured Red and white. When jacked up the Wind will be marked and displaying lights and day symbols in accordance with an Offshore Structure

### • Vessel Contact details

Name: WIND Operator: Ziton Homeport: AARHUS Flag: Danish Registry: Danish International Vessel email: wind@ziton.eu Master email: master.wind@ziton.eu Master name: Pall T Joensen Mobile (Master): +45 20 48 55 86 Sat. phone: +45 89 87 72 53 VHF: Ch 16/14 IMO ID No. 9107851 Call Sign: OXSW2 MMSI: 220520000 Official No. D-4279