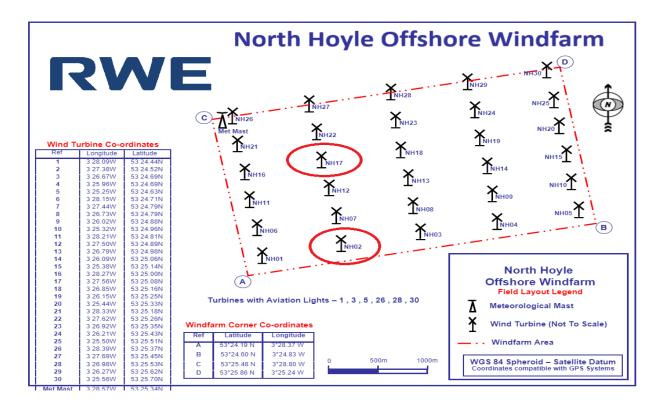

#### Date & Location

Operations will take place at NH17 / NH02 and will commence on or around 5<sup>th</sup> August 2023 and will take approximately 14 days to complete subject to weather

|                   | REF  | LATITUDE   | LONGITUDE   |
|-------------------|------|------------|-------------|
| North Hoyle       | NH17 | 53 25.091N | 003 27.629W |
| Offshore Windfarm | NH02 | 53 24.543N | 003 27.450W |