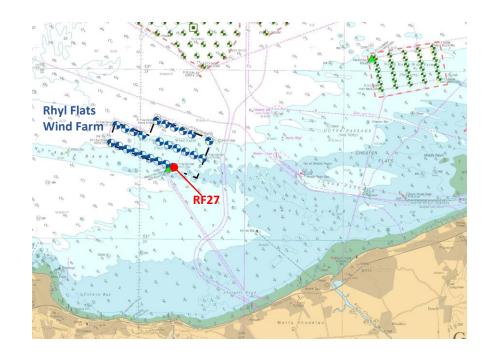

### Date & Location:

Operations will take place at RF27 and will commence on or around 26<sup>th</sup> July 2023 and will take approximately 1 day to complete subject to weather.

| Rhyl Flats        | REF  | LATITUDE     | LONGITUDE     |
|-------------------|------|--------------|---------------|
| Offshore Windfarm | RF27 | 53°22.123′ N | 03°38.3552′ W |