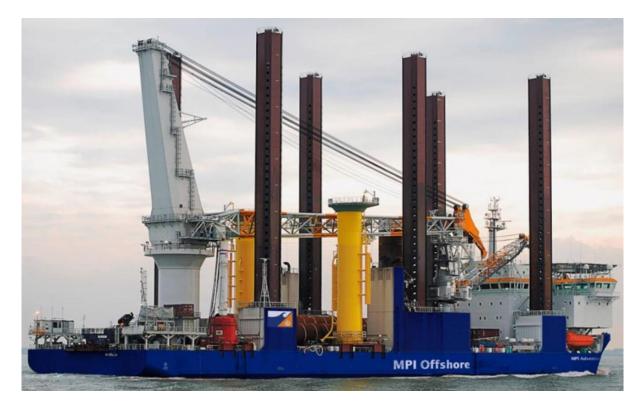

### **Vessel Details:**

**MPI Adventure** is a 6 legged Jack-Up platform (Wind Farm Installation Vessel) measuring 138.55 metres in length by 40.80 metres in width. It has a 5.5 metre draft, coloured blue and white. When jacked up the MPI Adventure will be marked and displaying lights and day symbols in accordance with an Offshore Structure.

### **Requirements:**

Mariners are requested to keep well clear and pass slowly, particularly when the craft is manoeuvring or during lifting operations.

Vessels are requested to:-

- (1) Give the MPI Adventure a wide berth of 500m during these operations
- (2) Gain permission from MPI Adventure prior to access / approach if required within the 500m zone

### Vessel Contact details:

MPI Adventure IMO Number: 9530084 callsign: PCKV Vessel Master: TBC E-mail: 0852.cpt@vanoord.com

Further details are available from RWE Renewables Ltd at:

RWE Rhyl Flats, Port of Mostyn, Holywell, Flintshire, CH8 9HE **Tel: 0845 071 4475** 