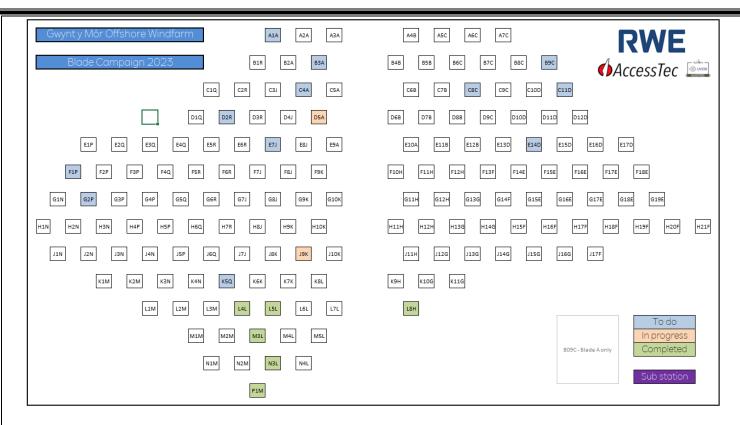

#### Activity:

Notice is hereby given that blade maintenance will take place at c.40 WTG locations at GYM from April-September inclusive.

Works will be carried out from the **NR Panther** (further information below) using 2-3 teams of rope access technicians, with the current list (20no.) of locations to be attended noted in the table and field overview diagram below (further locations and updates will be published as work progresses):

| WTG  | Latitude    | Longitude  |
|------|-------------|------------|
| ID   | (DDM)       | (DDM)      |
| A1A  | 53°29.40467 | 3°36.678   |
| вза  | 53°29.097   | 3°35.69617 |
| B9C  | 53°29.10367 | 3°31.0265  |
| C11D | 53°28.79317 | 3°30.70667 |
| C4A  | 53°28.75967 | 3°36.015   |
| C8C  | 53°28.77717 | 3°32.616   |
| D2R  | 53°28.41417 | 3°37.63167 |
| D5A  | 53°28.42633 | 3°35.68467 |
| E14D | 53°28.11383 | 3°31.30733 |
| E7J  | 53°28.085   | 3°36.65233 |
| F1P  | 53°27.722   | 3°40.86383 |
| G2P  | 53°27.38883 | 3°40.533   |
| J9K  | 53°26.74767 | 3°35.98017 |
| K5Q  | 53°26.40217 | 3°37.59567 |
| L4L  | 53°26.06883 | 3°37.26533 |
| L5L  | 53°26.073   | 3°36.617   |
| L8H  | 53°26.087   | 3°33.87    |
| M3L  | 53°25.7355  | 3°36.93533 |
| N3L  | 53°25.40233 | 3°36.60517 |
| P1M  | 53°25.0895  | 3°36.92433 |