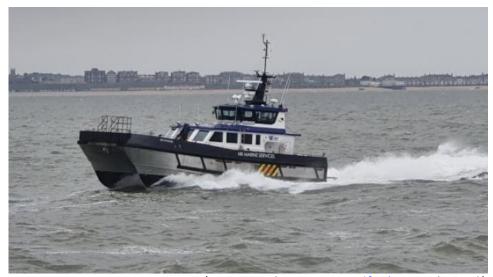

### • Vessel Details:

The work will be undertaken using the **NR Panther**, a Wind Farm Service Vessel operating out of the Port of Mostyn and measuring 18m in length, 6m breadth with a draught of 1.2m, and is black, white and blue in colour.

(image credit: www.vesselfinder.com/P Cook)