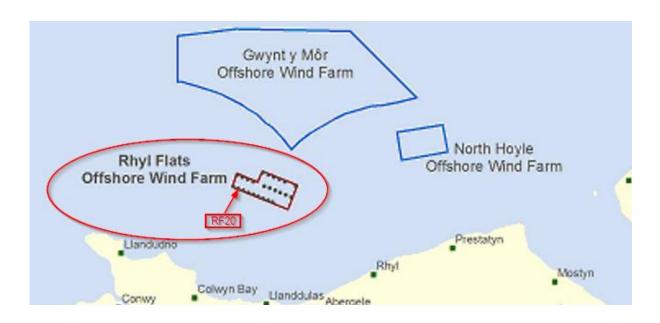

#### • Introduction

Please be advised that RWE Renewables UK will be carrying out maintenance operations including heavy lifting at Rhyl Flats Wind Farm situated off the North Wales Coast

#### • Date & Location

Operations will take place at RF20 and will commence on or around 6<sup>th</sup> May 2022 and will take approximately 5 days to complete subject to weather.

Rhyl Flats
Offshore Windfarm

| REF  | LATITUDE     | LONGITUDE    |
|------|--------------|--------------|
| RF20 | 53°23.729′ N | 03°41.045′ W |