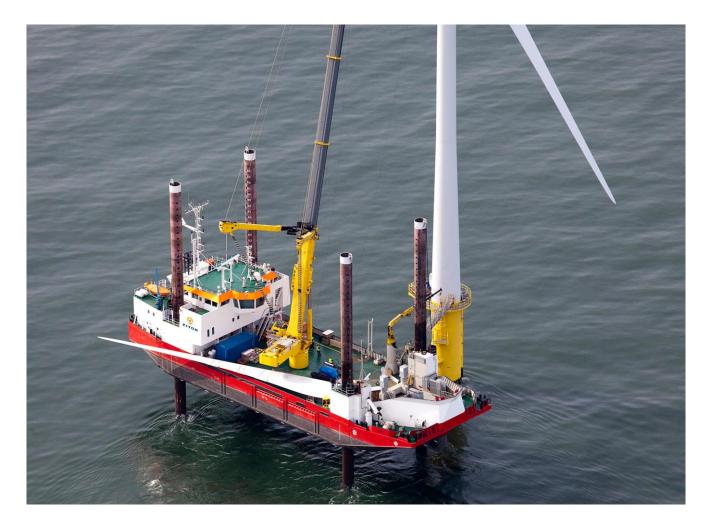

#### Vessel Details

**Wind** is a Jack-Up platform (Wind Farm Installation Vessel) measuring 55 metres in length by 18 metres in width. It has a 4.8 metre draft, coloured Red and white. When jacked up the Wind will be marked and displaying lights and day symbols in accordance with an Offshore Structure.

#### • Vessel Contact details

Name: WIND Operator: Ziton Homeport: AARHUS

Flag: Danish

Registry: Danish International Vessel email: wind@ziton.eu

Master email: master.wind@ziton.eu

Master name: NA

Mobile (Master): +45 20 48 55 86 Sat. phone: +45 89 87 72 53

VHF: Ch 16/14 IMO ID No. 9107851 Call Sign: OXSW2 MMSI: 220520000 Official No. D-4279

Further details are available from RWE Renewables Ltd at:-Port of Mostyn, Holywell, Flintshire, CH8 9HE **Tel: 0845 071 4479** 