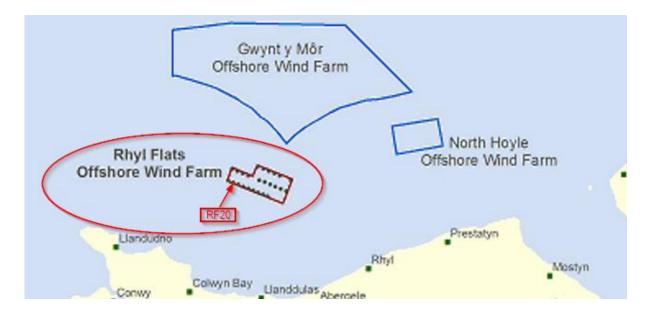

### • Introduction

Please be advised that RWE Renewables UK will be carrying out maintenance operations including heavy lifting at Rhyl Flats Wind Farm situated off the North Wales Coast

### Date & Location

Operations will take place at RF20 and will commence on or around 11<sup>th</sup> March 2022 and will take approximately 5 days to complete subject to weather.

|                                 | REF  | LATITUDE     | LONGITUDE    |
|---------------------------------|------|--------------|--------------|
| Rhyl Flats<br>Offshore Windfarm | RF20 | 53°23.729′ N | 03°41.045′ W |