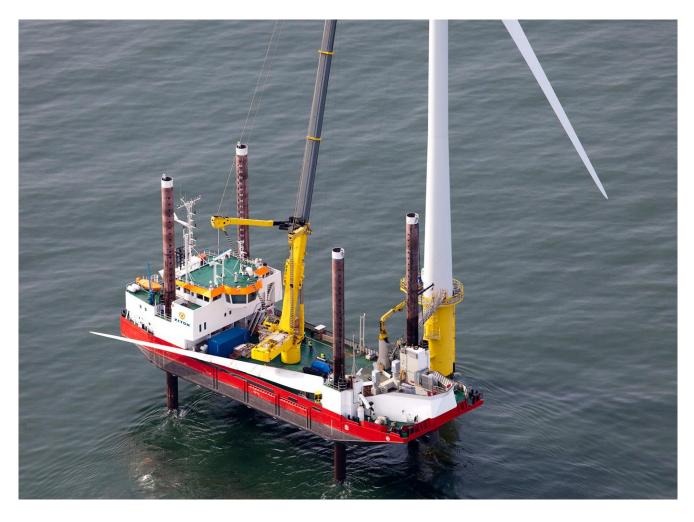

### Vessel Details

**Wind** is a Jack-Up platform (Wind Farm Installation Vessel) measuring 55 metres in length by 18 metres in width. It has a 4.8 metre draft, coloured Red and white. When jacked up the Wind will be marked and displaying lights and day symbols in accordance with an Offshore Structure.

## • Vessel Contact details

Name: WIND Operator: Ziton Homeport: AARHUS Flag: Danish Registry: Danish International Vessel email: wind@ziton.eu Master email: master.wind@ziton.eu Master name: NA Mobile (Master): +45 20 48 55 86 Sat. phone: +45 89 87 72 53 VHF: Ch 16/14 IMO ID No. 9107851 Call Sign: OXSW2 MMSI: 220520000 Official No. D-4279