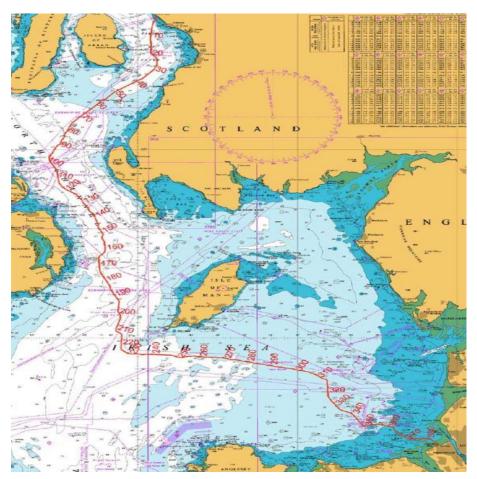

#### **SURVEY AREA**

Figure 1 shows the cable route and therefore the extents of the survey area. The vessel is anticipated to be operating in this area from the 18<sup>th</sup> October to 12<sup>th</sup> November 2021 and further estimated timings are as follows:

- Cable 1 Survey conducted from Hunterston to Liverpool (18<sup>th</sup> Oct to 3<sup>rd</sup> Nov 2021)
- Cable 2 Survey conducted from Liverpool to Hunterston (4<sup>th</sup> to 12<sup>th</sup> Nov 2021)

Figure 1: Survey Extents