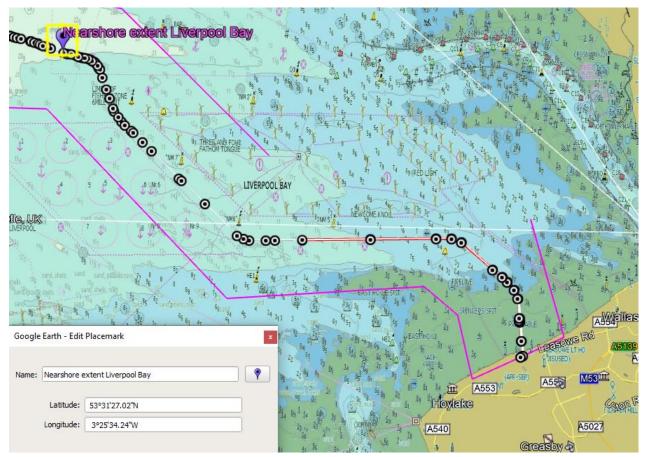

#### LIVERPOOL BAY AREA

Figure 2 shows the extents of the survey in the Liverpool Bay area. The vessel is anticipated to be operating in this area between the 31<sup>st</sup> August 2021 and the 30<sup>th</sup> September 2021.

Figure 2: Liverpool Bay survey extents