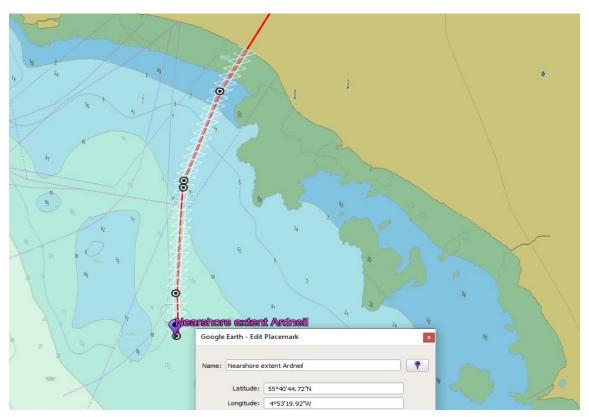

#### **ARDNEIL SURVEY AREA:**

Figure 1 shows the extents of the survey in the Ardneil area. The vessel is anticipated to be operating in this area between the 26<sup>th</sup> August 2021 and the 30<sup>th</sup> August 2021.

Figure 1: Ardneil survey extents