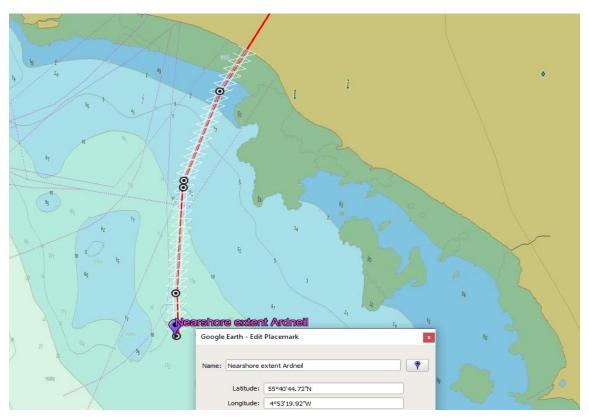

#### **ARDNEIL SURVEY AREA:**

Figure 1 shows the extents of the survey in the Ardneil area. The vessel is anticipated to be operating in this area between the 26<sup>th</sup> August 2021 and the 6<sup>th</sup> September 2021.

Figure 1: Ardneil survey extents