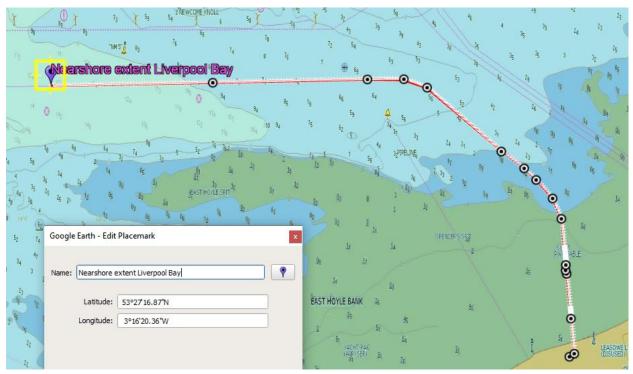

#### LIVERPOOL BAY AREA

Figure 2 shows the extents of the survey in the Liverpool Bay area. The vessel is anticipated to be operating in this area between the 6<sup>th</sup> September 2021 and the 15<sup>th</sup> October 2021.

Figure 2: Liverpool Bay survey extents