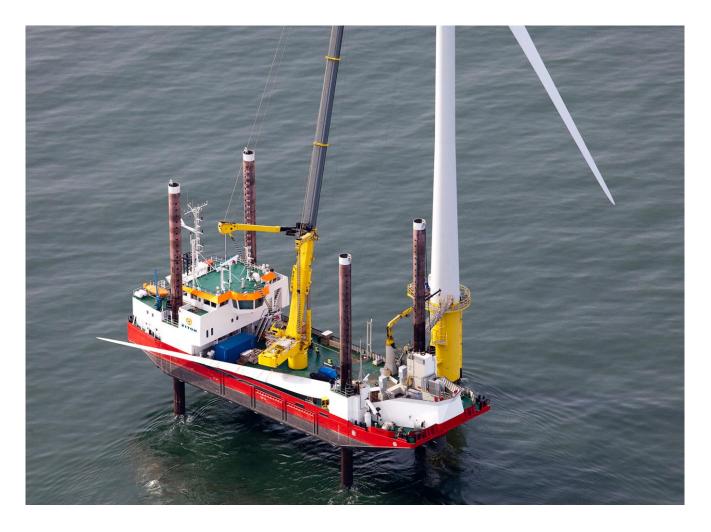

#### Vessel Details

**Wind** is a Jack-Up platform (Wind Farm Installation Vessel) measuring 55 metres in length by 18 metres in width. It has a 4 metre draft, coloured Red and white. When jacked up the Wind will be marked and displaying lights and day symbols in accordance with an Offshore Structure.

## • Requirements

Mariners are requested to keep well clear and pass slowly, particularly when the craft is manoeuvring or during lifting operations.

Vessels are requested to:-

- (1) Give the Wind a wide berth of 500m during these operations
- (2) Gain permission from Wind prior to access / approach if required within the 500m zone