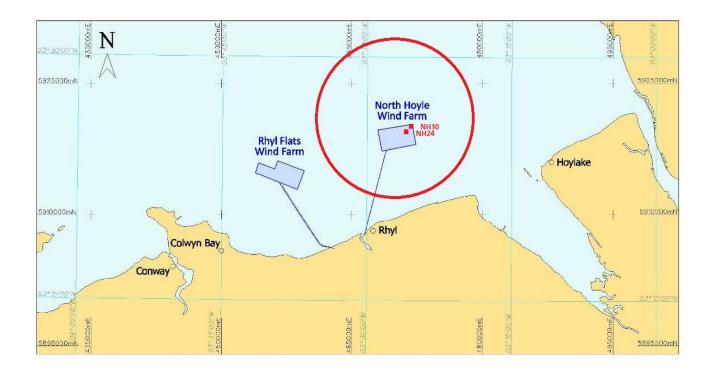

#### Introduction

Please be advised that RWE Renewables UK will be carrying out maintenance operations including heavy lifting at North Hoyle Wind Farm situated off the North Wales Coast

#### • Date & Location

Operations will take place at NH30 and NH24 and will commence on or around 21<sup>st</sup> April 2021 and will take approximately 14 days to complete subject to weather

North Hoyle
Offshore Windfarm

| REF  | LATITUDE    | LONGITUDE    |
|------|-------------|--------------|
| NH30 | 53 25.721'N | 003 25.637'W |
| NH24 | 53 25.449'N | 003 26.278'W |