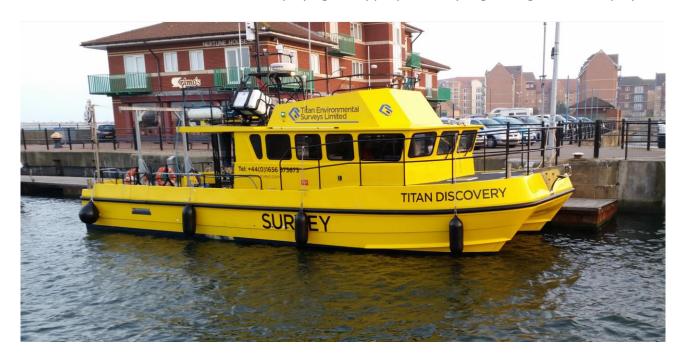

#### **Vessel Details:**

**Titan Discovery** is a purpose built survey vessel, 13 metres in length, 5 metre beam and has a 1.2 metre draft. The vessel color, bright yellow. This vessel will be carrying out survey operations with multi beam and side scan and will be displaying the appropriate day/night – signals and displays.

#### **Vessel Contact details:**

Vessel Name: Titan DiscoveryVessel Call Sign: 2HCR3

- Contact Number: 07884 068450

- MMSI: 235102534

VHF: Vessel will monitor VHF 14/16

- Email: <u>Titan.Discovery@TitanSurveys.com</u>