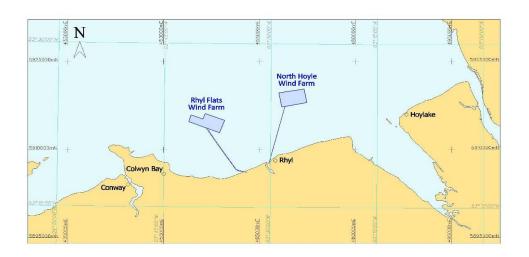

## **North Hoyle/Rhyl Flats Offshore Wind Farms**

#### **Date & Location:**

Operations will take place firstly at North Hoyle followed by Rhyl Flats and will commence on or around the 8<sup>th</sup> January and will take approximately 1 week to complete subject to weather.

| REF        | LATITUDE    | LONGITUDE    |
|------------|-------------|--------------|
| North Hyle | 53 25.106'N | 003 26.891'W |
| Rhyl Flats | 53 22.856'N | 003 39.028'W |