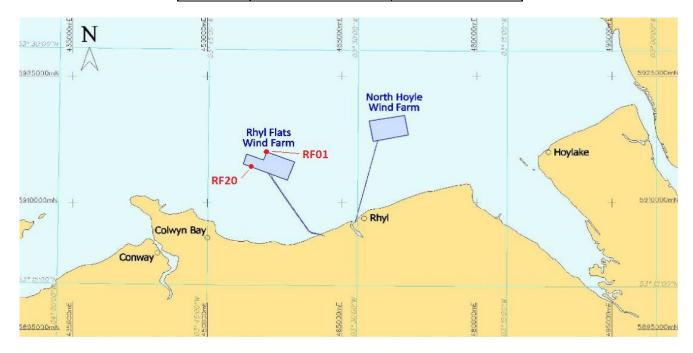

#### **Date & Location:**

Operations will take place at RF01 & RF20 and will commence on or around 4<sup>th</sup> November 2020 and will take approximately 4 days to complete subject to weather.

| REF  | LATITUDE    | LONGITUDE   |
|------|-------------|-------------|
| RF01 | 53°23.485′N | 03°39.180′W |
| RF20 | 53°23.730′N | 03°41.045′W |

## **Vessel Details:**

**MPI Resolution** is a 6 legged Jack-Up platform (Wind Farm Installation Vessel) measuring 130 metres in length by 38 metres in width. It has a 2.8 - 5 metre draft, coloured blue and white. When jacked-up on location the MPI Resolution will be marked and displaying lights and day symbols in accordance with an Offshore Structure.