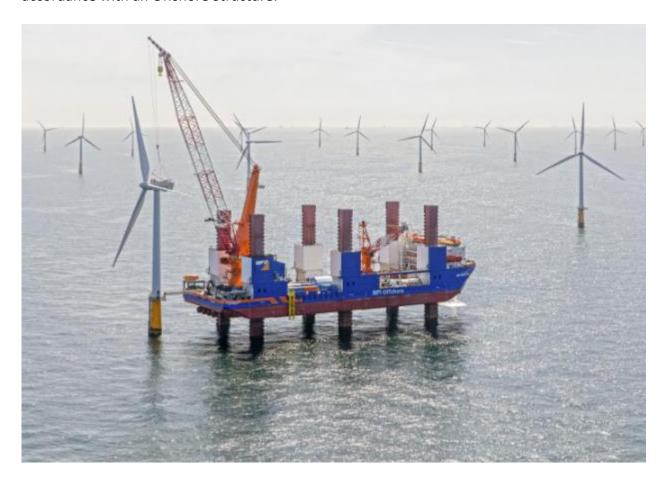

## **Vessel Details:**

**MPI Resolution** is a 6 legged Jack-Up platform (Wind Farm Installation Vessel) measuring 130 metres in length by 38 metres in width. It has a 2.8 - 5 metre draft, coloured blue and white. When jacked-up on location the MPI Resolution will be marked and displaying lights and day symbols in accordance with an Offshore Structure.