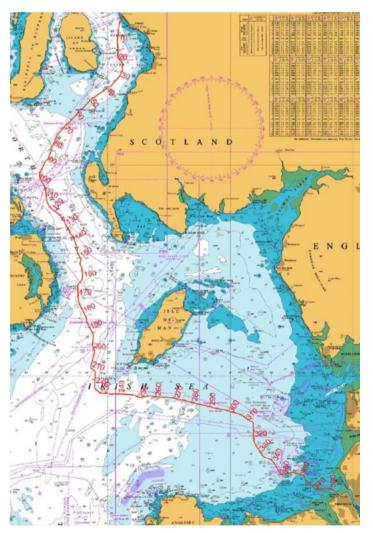

## SURVEY AREA

Figure 1 shows the cable route and therefore the extents of the survey area. The vessel is anticipated to be operating in this area from the 5<sup>th</sup> September to 5<sup>th</sup> October 2019 and further estimated timings are as follows:

- Cable 1 Survey conducted from Hunterston to Liverpool (5<sup>th</sup> to 20<sup>th</sup> September)
- Cable 2 Survey conducted from Liverpool to Hunterston (20<sup>th</sup> September to 5<sup>th</sup> October)

Figure 1: Survey Extents