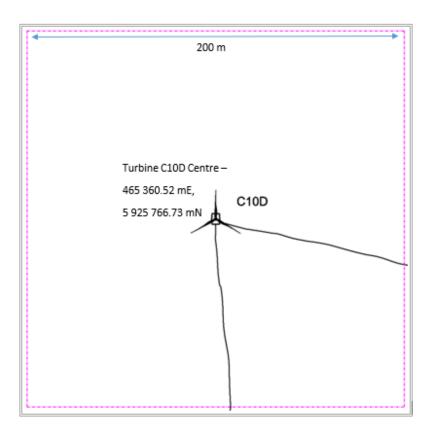

## Hydrographic & Geophysical Survey Operations

Please be advised that Bibby HydroMap Limited will be carrying out a 200m x 200m bathymetric and debris survey around the C10D wind turbine on the Gwynt Y Mor windfarm site located within Liverpool Bay off the coast of North Wales.

Survey Operations are anticipated to commence within the week commencing 28/01/2019 weather permitting. The expected duration is 1 days. Survey operations will be undertaken using survey vessel MV Proteus.