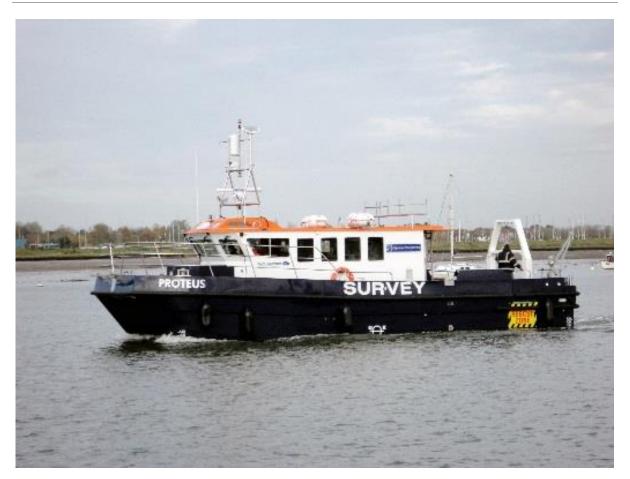

## **MV Proteus Details**

MV Proteus is a 14m x 5m GRP catamaran hull design coastal survey vessel .The lower sections of the hull and dark blue and the upper sections and wheelhouse are white, with 'SURVEY' lettering in white

BIBBY

on both sides of the vessels hull. The vessel will operate on a 12hr basis and will display appropriate day shapes & lights during survey operations. The vessel actively transmit an AIS signal.

Survey operations will involve towing survey equipment on and below the water surface, up to 300m behind the vessel. A wide berth is requested at all times as the vessel will be restricted in her ability to manoeuvre. Survey speed will generally be around 4 knots.