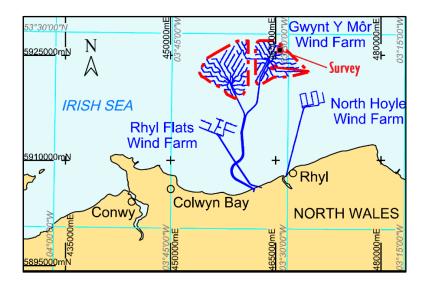

## Hydrographic & Geophysical Survey Operations

Please be advised that Bibby HydroMap Limited will be carrying out a 200m x 200m bathymetric and debris survey around the C10D wind turbine on the Gwynt Y Mor windfarm site located within Liverpool Bay off the coast of North Wales.

Survey Operations are anticipated to commence within the week commencing 28/01/2019 weather permitting. The expected duration is 1 days. Survey operations will be undertaken using survey vessel MV Proteus.