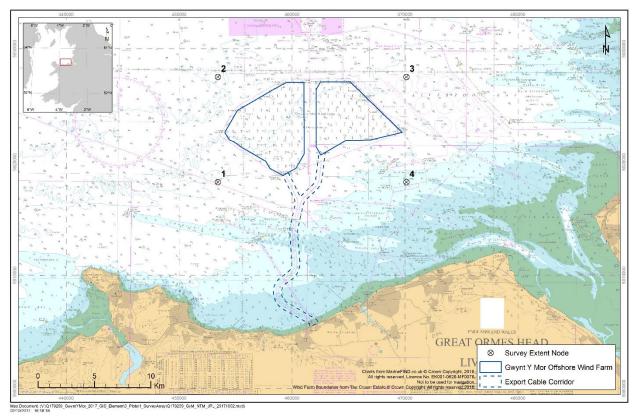

 Table 1
 Co-ordinates of Survey Areas

Figure 1 below shows the extents of the survey area.

### FUGRO GB MARINE LIMITED

UGRO

Figure 1 Survey extents

#### SURVEY AREA:

Survey operations will be conducted within the area defined by the co-ordinates below:

| WGS 1984 |                            |                                                        |                                                                                                           |
|----------|----------------------------|--------------------------------------------------------|-----------------------------------------------------------------------------------------------------------|
| Easting  | Northing                   | Latitude (°)                                           | Longitude (°)                                                                                             |
| 453440   | 5918220                    | 53° 24.659' N                                          | 3° 42.027' W                                                                                              |
| 453440   | 5927520                    | 53° 29.675' N                                          | 3° 42.110' W                                                                                              |
| 470140   | 5927520                    | 53° 29.748' N                                          | 3° 27.007' W                                                                                              |
| 470140   | 5918220                    | 53° 24.732' N                                          | 3° 26.954' W                                                                                              |
|          | 453440<br>453440<br>470140 | EastingNorthing453440591822045344059275204701405927520 | EastingNorthingLatitude (°)453440591822053° 24.659' N453440592752053° 29.675' N470140592752053° 29.748' N |