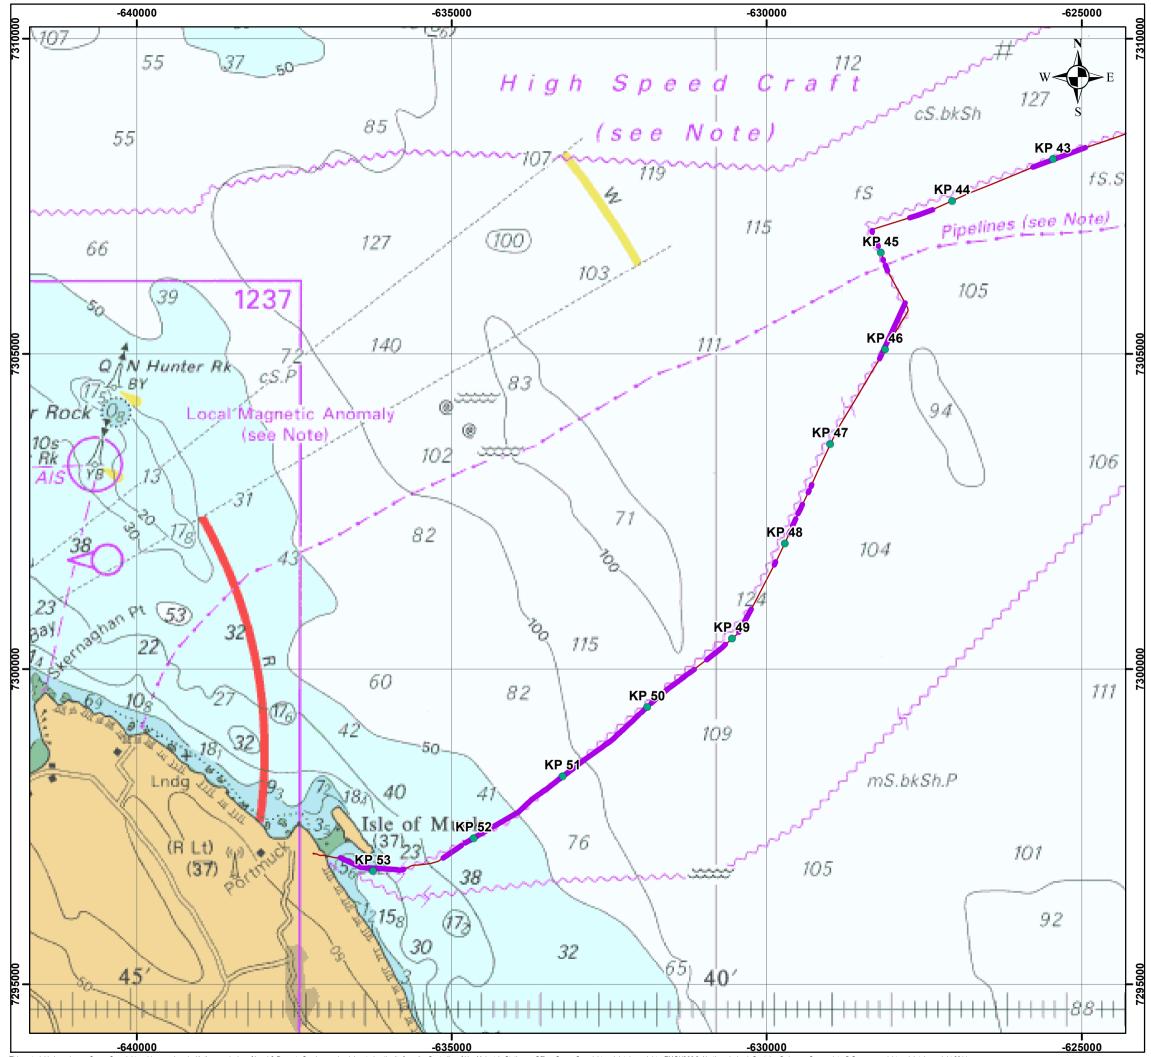

## **Moyle IC - Rock Protection** North Cable Review **MRC Rock Protection - Sheet 5** Legend MRC North KPs Rock Protection laid on MRC North (RLP 1.8) - New MRC North Cable (RPL 1.8) - - Territorial Sea Limit NOTE: Not to be used for Navigation Tuesday, October 27, 2015 14:31:33 Date World\_Mercator\_Meter\_Central\_Meridian\_0\_180 Projection WGS\_1984 Spheroid D\_WGS\_1984 Datum Data Source Nexans, Moyle, ESRI J:\P1925\Mxd\As\_Built\Rock\_Protection\ Rock\_Protection\_Sheet\_5.mxd File Reference Created By Emma Langley Ian Charlton **Reviewed By** Approved By Eric Houston Intertek **/|e** terconnector Valued Quality. Delive © Metoc Ltd, 2015. \_\_\_ km 2 0 0.25 0.5 1.5 All rights reserved.