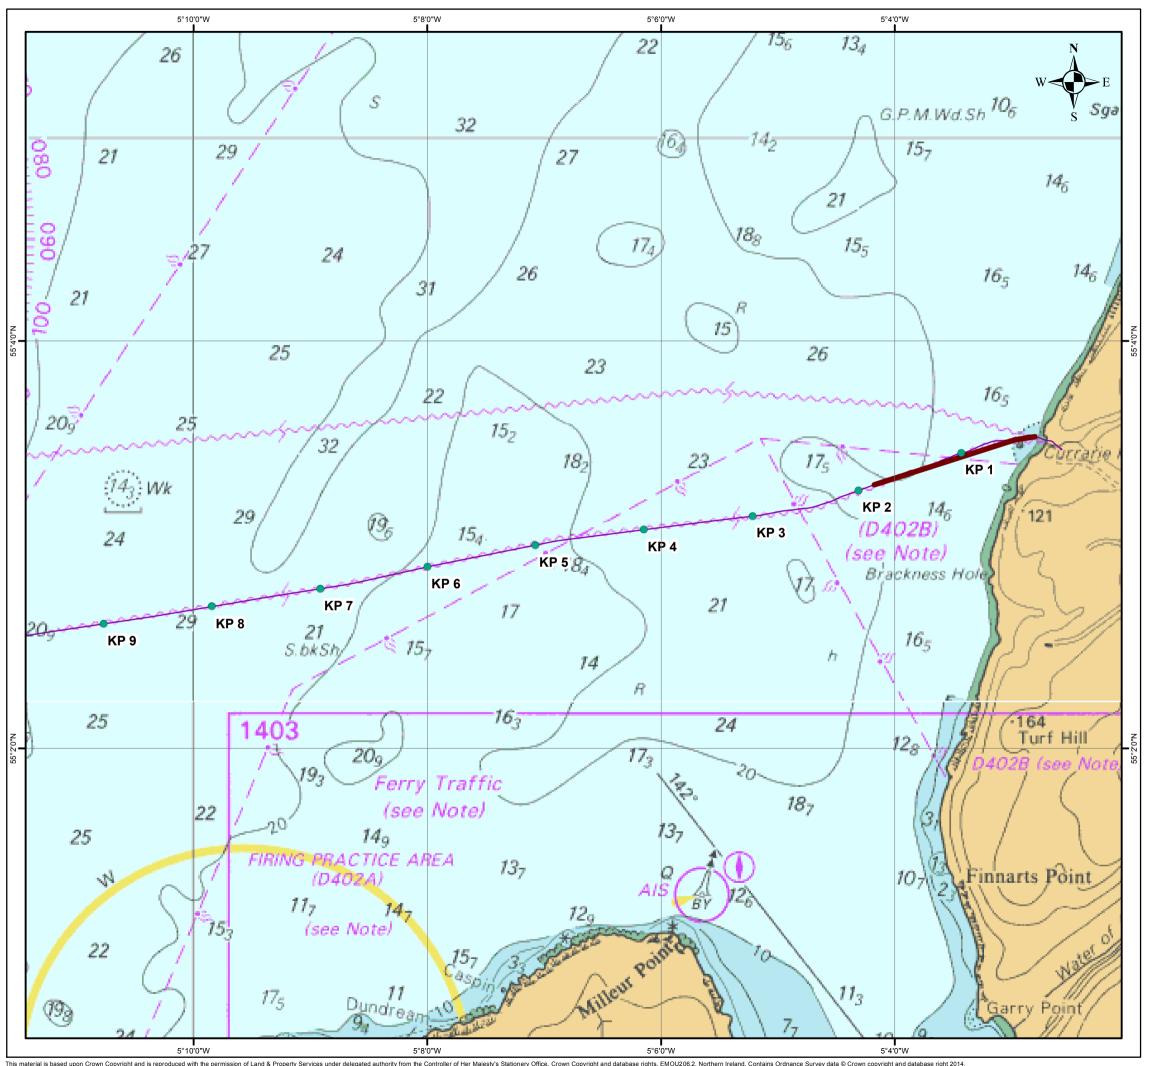

## Moyle IC - Rock Protection South Cable Review

**MRC Rock Protection - Sheet 1** 

## Legend

- MRC South KPs
- Rock Protection laid on MRC South (RLP 2.8)
- —— New MRC South Route (RPL 2.8)
- - Territorial Sea Limit

Thursday, December 3, 2015 09:12:56 Date World\_Mercator\_Meter\_Central\_Meridian\_0\_180 Projection WGS\_1984 Spheroid D\_WGS\_1984 Datum **Data Source** Nexans, Moyle, ESRI J:\P1925\Mxd\As\_Built\Rock\_Protection\
Rock\_Protection\_Sheet 1 South.mxd File Reference Created By Reviewed By Approved By Eric Houston

Valued Quality. Delivered.

6 1 1.5 2 Metoc Ltd, 2015. All rights reserved.