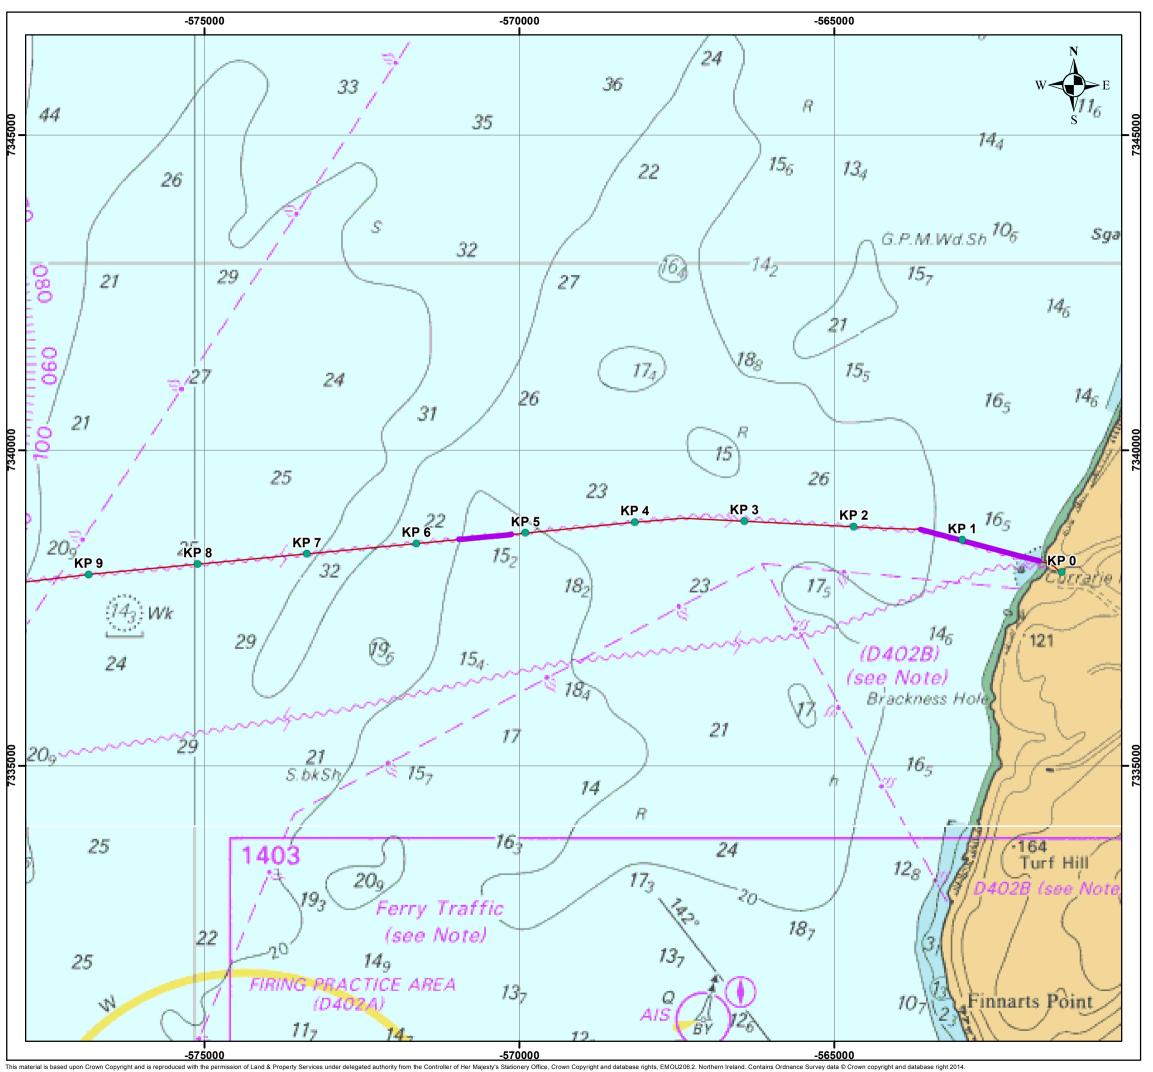

## **Moyle IC - Rock Protection North Cable Review**

**MRC Rock Protection - Sheet 1** 

## Legend

- MRC North KPs
- Rock Protection laid on MRC North (RLP 1.8)
- New MRC North Cable (RPL 1.8)
- - Territorial Sea Limit

| Date           | Tuesday, October 27, 2015 14:33:06                                 |
|----------------|--------------------------------------------------------------------|
| Projection     | World_Mercator_Meter_Central_Meridian_0_180                        |
| Spheroid       | WGS_1984                                                           |
| Datum          | D_WGS_1984                                                         |
| Data Source    | Nexans, Moyle, ESRI                                                |
| File Reference | J:\P1925\Mxd\As_Built\Rock_Protection\ Rock_Protection_Sheet_1.mxd |
| Created By     | Emma Langley                                                       |
| Reviewed By    | lan Charlton                                                       |
| Approved By    | Eric Houston                                                       |

This material is based upon Crown Copyright and is reproduced with the permission of Land & Property Services under delegated authority from the Controller of Her Majesty's Stationery Office, Crown Copyright and database rights, EMOU206.2. Northern Ireland. Contains Ordnance Survey data © Crown copyright and database right 2014 © SeaZone Solutions, 2013, [SZ Licence Number: 102013.014] © British Crown Copyright, 2013. All rights reserved.