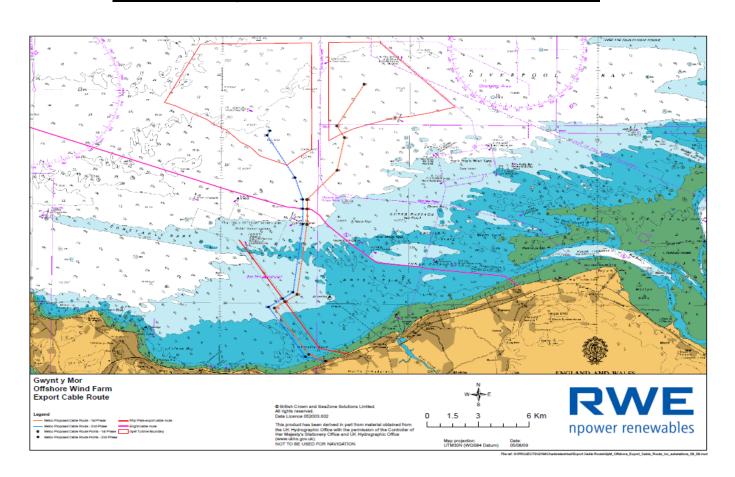

## Survey operations within the Gwynt Y Mor Offshore Wind Farm commencing on the 02-09-15 until further notice

**Gwynt Y Mor Offshore Wind Farm site** 

From 02-09-15 until further notice.

The Vessel 'Channel Chieftain VII' will be conducting survey operations within the Gwynt y Mor Wind Farm Site boundary.