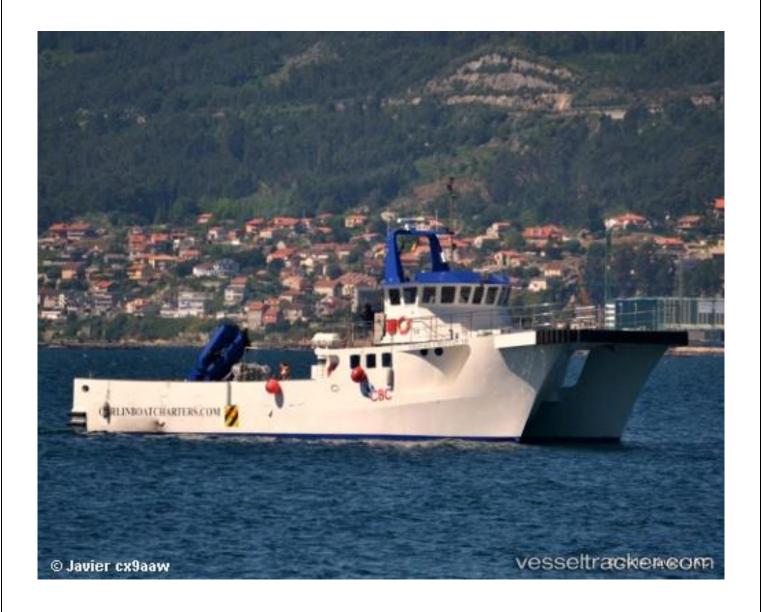

## Survey operations within the Gwynt Y Mor Offshore Wind Farm commencing on the 02-09-15 until further notice

**Gwynt Y Mor Offshore Wind Farm site** 

From 02-09-15 until further notice.

The Vessel 'Channel Chieftain VII' will be conducting survey operations within the Gwynt y Mor Wind Farm Site boundary.

Whilst engaged in survey operations within the boundary of the Gwynt y Mor Offshore Wind Farm, the vessel will require a wide berth due to limited manoeuvrability

The 'Channel Chieftain VII' will be operating under RAM conditions and will be displaying the relevant day shapes and lights

The 'Channel Chieftain VII' will maintain a listening watch on Digipool 1, VHF14 and VHF16 at all times.

'Channel Chieftain 7'