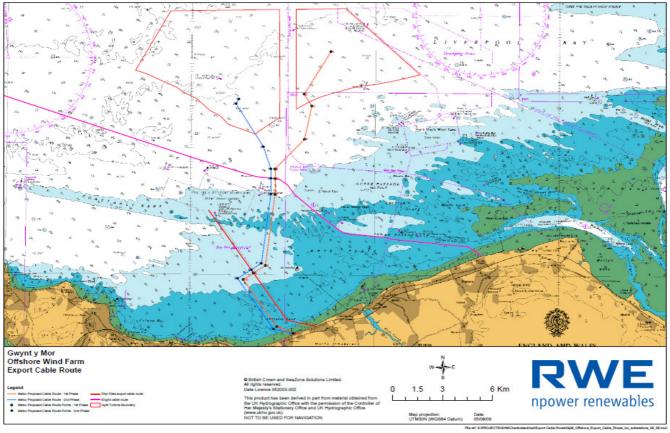

Admiralty Chart Layout of Gwynt y Mor including Export Cable Routes

Date of Issue: 20.04.15

| Name    | Buoy Type      | Light Charac | Latitude        | Longitude         |
|---------|----------------|--------------|-----------------|-------------------|
| GYM S   | Red Can        | FI R 2.5s    | 53 deg 24'.90N  | 003 deg 37'.08W.  |
| GYM SW  | Special Mark   | Fl Y 2.5s    | 53 deg 25'.87N  | 003 deg 39'.60W   |
| GYM W   | West Cardinal  | VQ(9) 10s    | 53 deg 26'.832N | 003 deg 42'.129W. |
| GYM NW  | West Cardinal  | Q(9) 15s     | 53 deg 28'.303N | 003 deg 40'.772W  |
| GYM NNW | North Cardinal | Q            | 53 deg 29'.670N | 003 deg 36'.857W  |
| GYM N   | North Cardinal | VQ           | 53 deg 29'.735N | 003 deg 31'.710W  |
| GYM NE  | Special Mark   | Fl Y 2.5s    | 53 deg 28'.390N | 003 deg 29'.340W  |
| GYM E   | East Cardinal  | VQ(3) 5s     | 53 deg 27'.130N | 003 deg 27'.078W  |
| GYM SE  | Special Mark   | FI Y 2.5s    | 53 deg 26'.015N | 003 deg 32'.080W  |