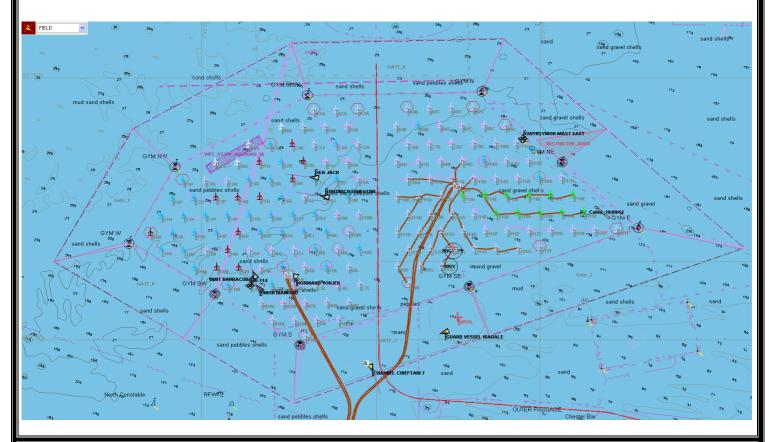

The position of the vessel will be centred upon Lat: 53 Deg 26.7 Mins North, Long: 003 Deg 33.6 Mins West. During this period, the vessel will require a wide berth of 500m at all times and can be contacted on VHF channel 16 or DIGIpool 1.