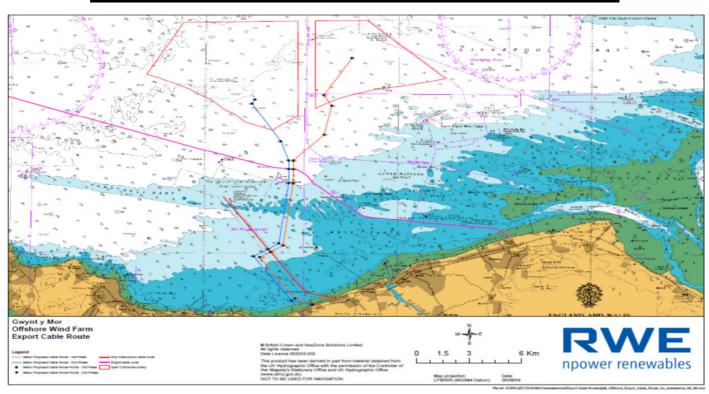

# Export cable works within the Gwynt y Mor Offshore Wind Farm: Commencing circa 10<sup>th</sup> June 2014 until further notice.

The cable maintenance vessel 'Ndurance' will be commencing operations at the Gwynt y Mor Offshore Wind Farm from circa 10<sup>th</sup> June 2014 and works are expected to last approx 6 weeks.

The position of the vessel will be centred upon Lat: 53 Deg 26.7 Mins North, Long: 003 Deg 33.6 Mins West. During this period, the vessel will require a wide berth of 500m at all times and can be contacted on VHF channel 16 or DIGIpool 1.