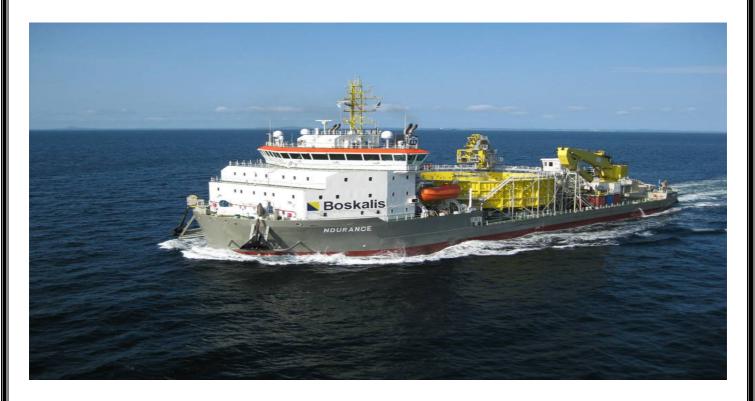

# Export cable works within the Gwynt y Mor Offshore Wind Farm: Commencing circa 10<sup>th</sup> June 2014 until further notice.

The cable maintenance vessel 'Ndurance' will be commencing operations at the Gwynt y Mor Offshore Wind Farm from circa 10<sup>th</sup> June 2014 and works are expected to last approx 6 weeks.

## Survey vessel 'Ndurance'

Please forward as required