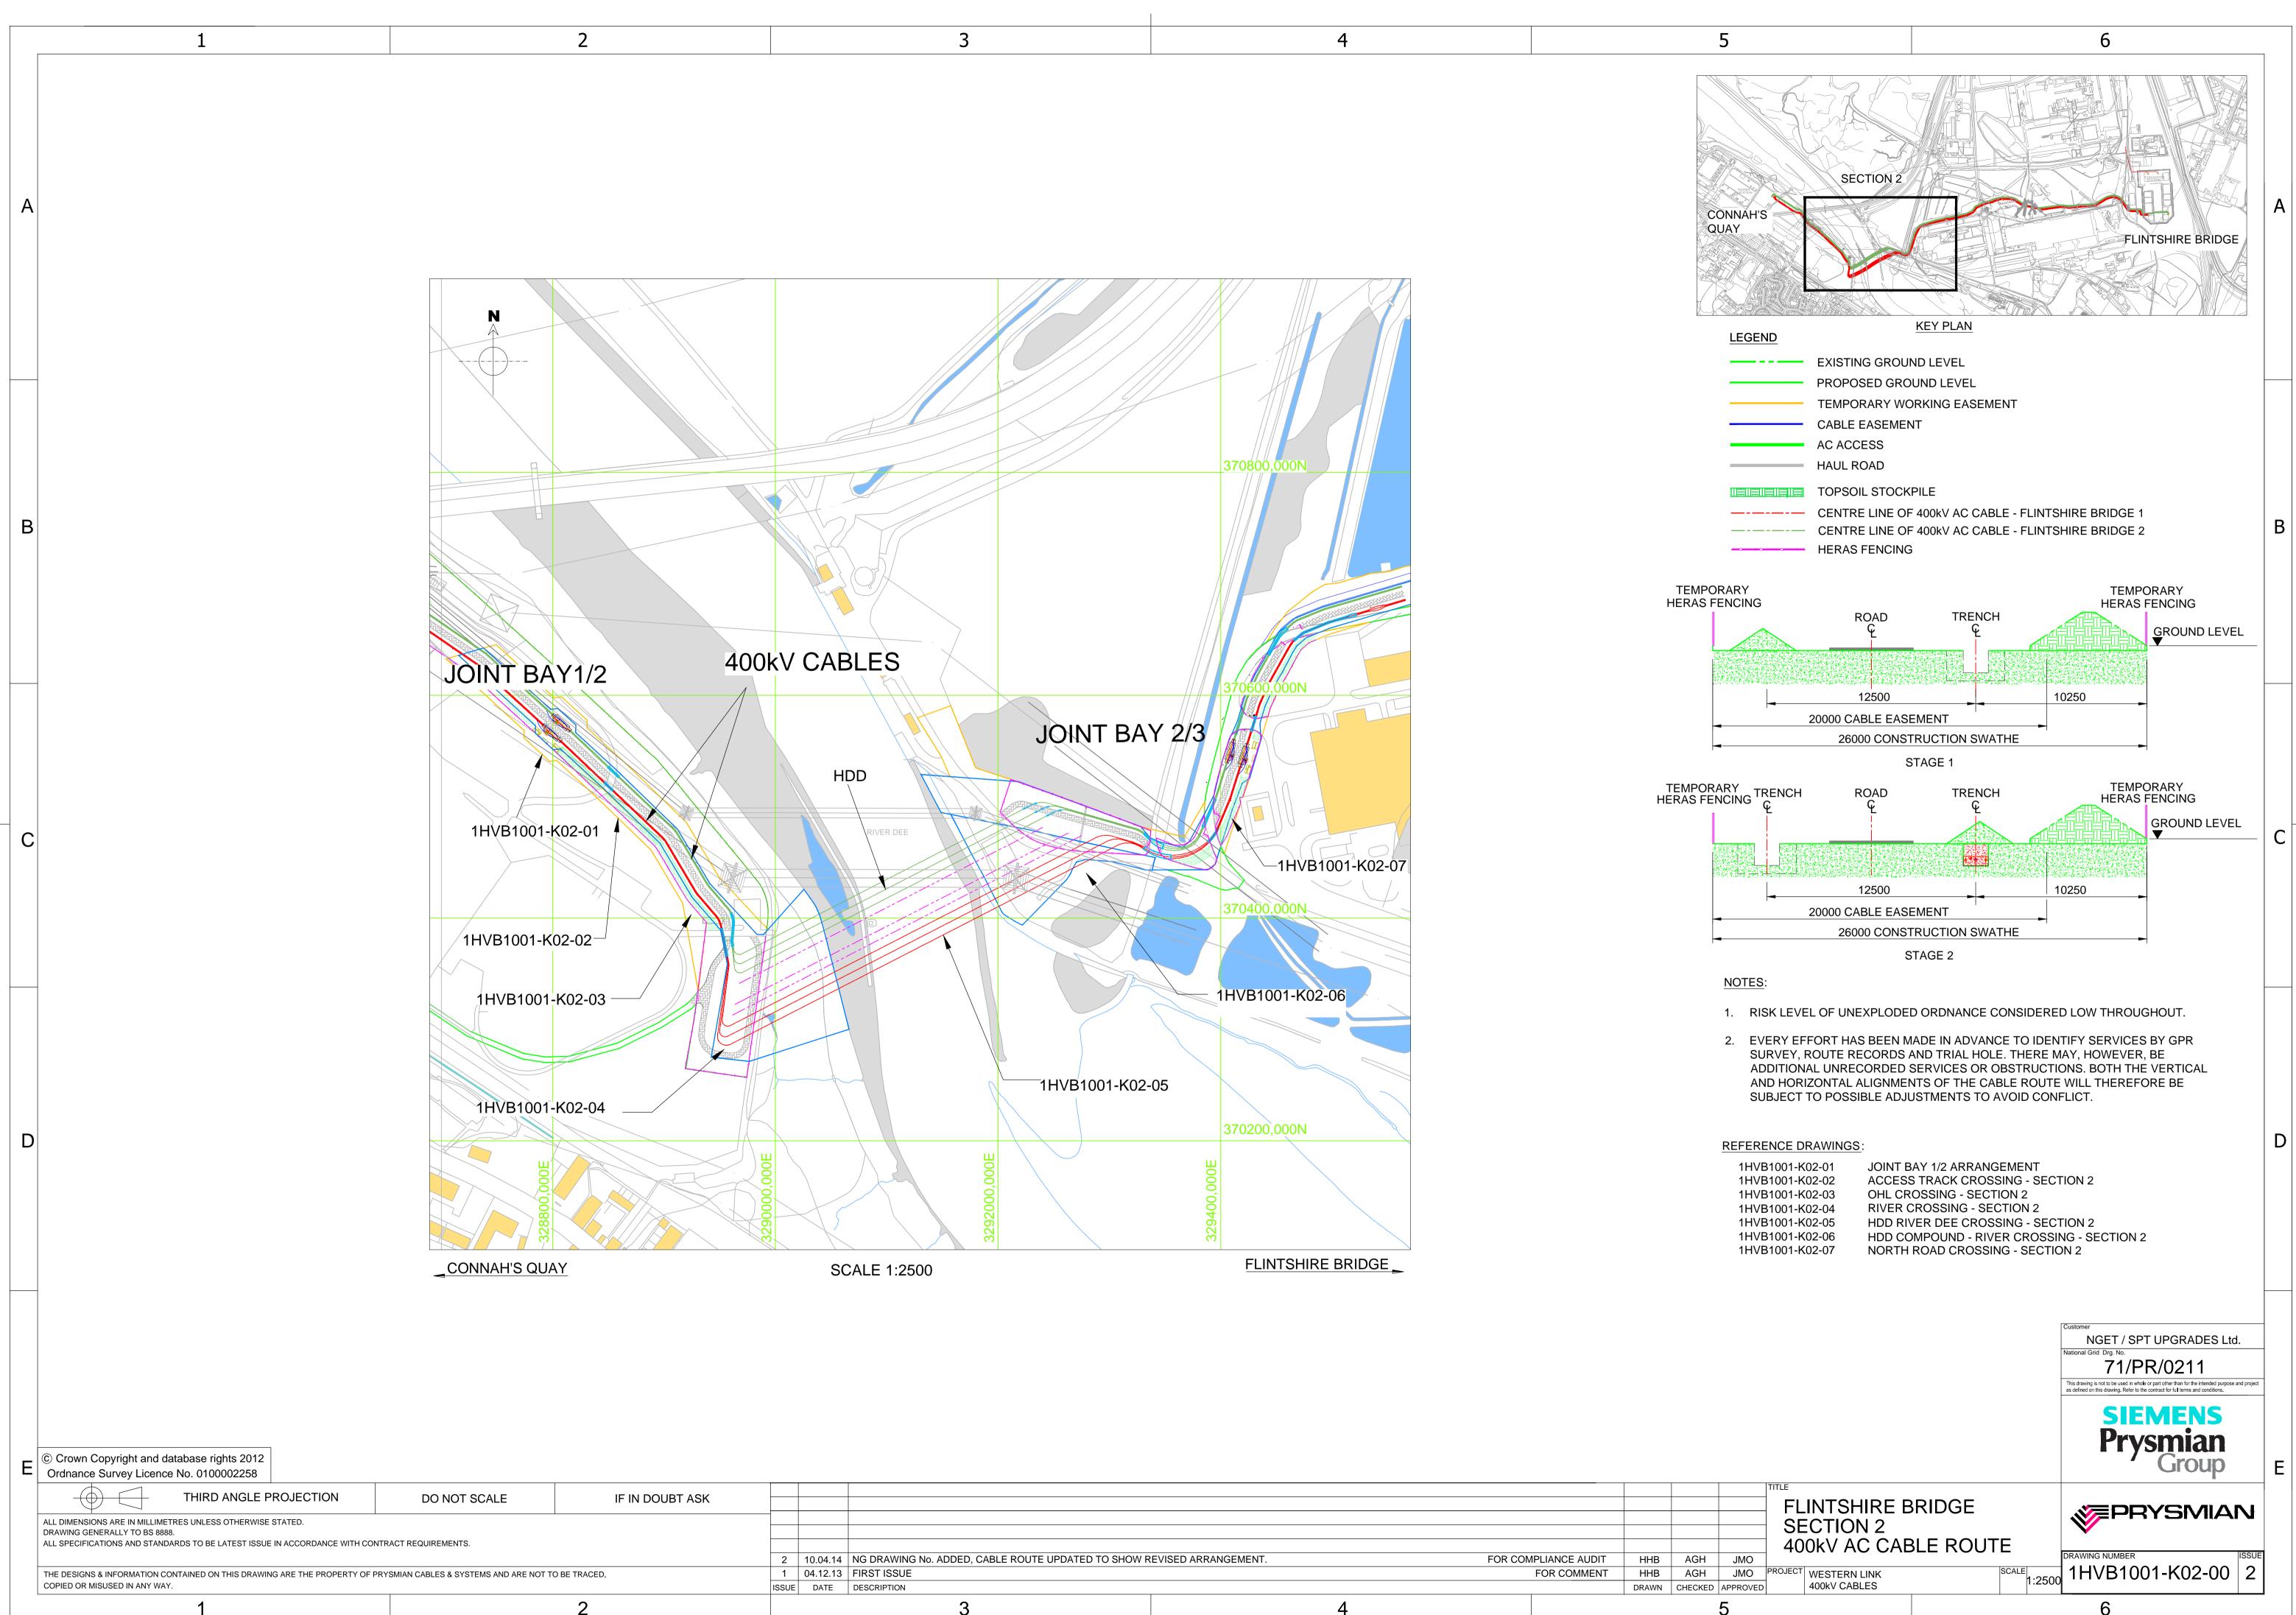

## NOTICE TO MARINERS

Issue Date: 14th May, 2014

Western HVDC Link Project – AC Cable Horizontal Directional Drill (HDD), River Dee Estuary

Mariners are advised that the Directional Drill element of the Western Link HVAC Cable will commence 24<sup>th</sup> May. The Drill will enter ground within Shotton Steel works, exiting on land adjacent to the River Dee on the site of the former EON powerstation. The drill will pass 12m below the River Bed, with all works undertaken according to Marine Licence CML 1337v1.

The HDD is being undertaken by LMR Drilling.

A Plan detailing the alignment and Coordinates is presented below.