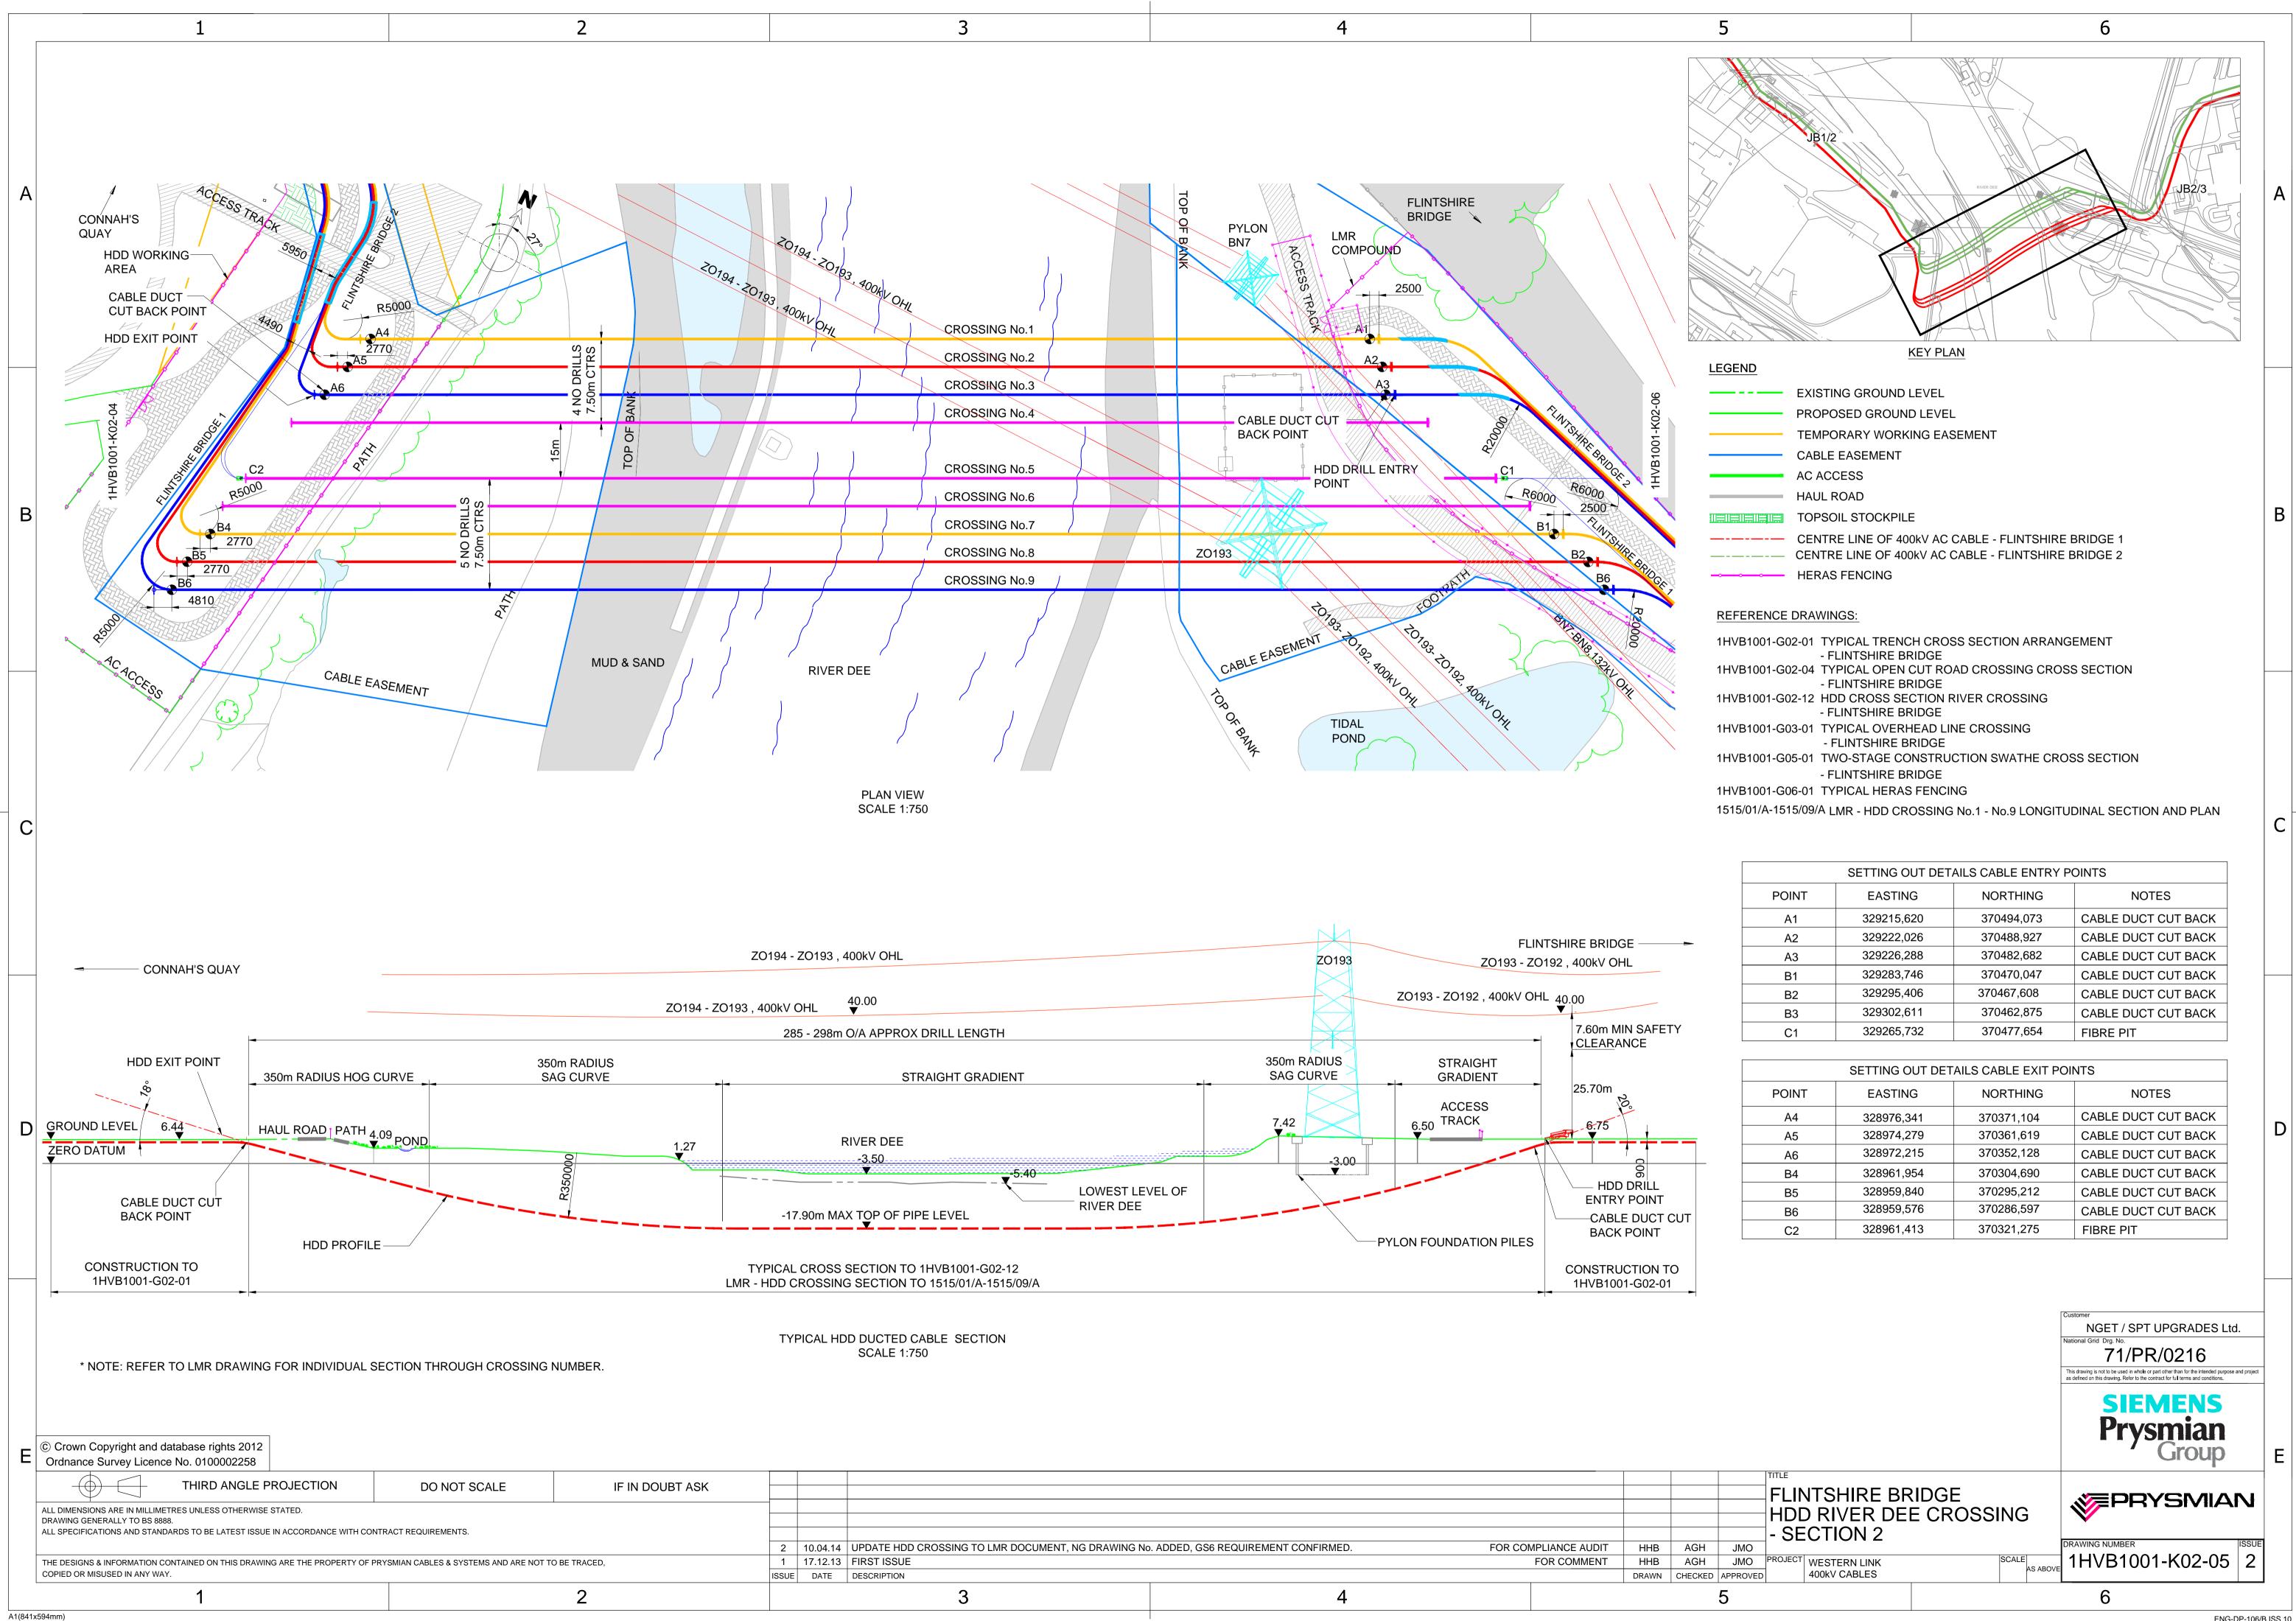

## NOTICE TO MARINERS

Issue Date: 14th May, 2014

Western HVDC Link Project – AC Cable Horizontal Directional Drill (HDD), River Dee Estuary

Mariners are advised that the Directional Drill element of the Western Link HVAC Cable will commence 24<sup>th</sup> May. The Drill will enter ground within Shotton Steel works, exiting on land adjacent to the River Dee on the site of the former EON powerstation. The drill will pass 12m below the River Bed, with all works undertaken according to Marine Licence CML 1337v1.

The HDD is being undertaken by LMR Drilling.

A Plan detailing the alignment and Coordinates is presented below.