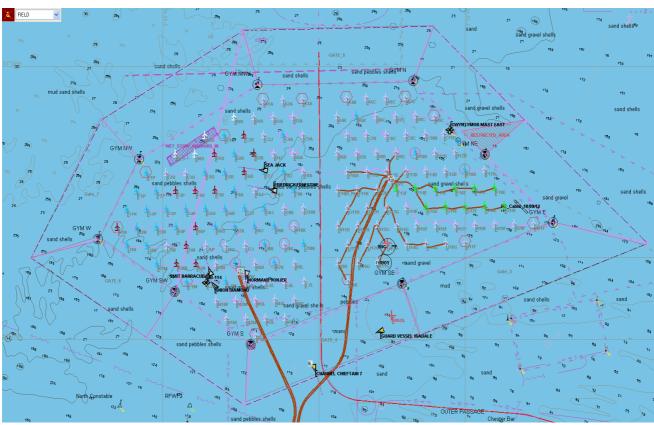

# Additional survey vessel commencing infield ops within the Gwynt y Mor Offshore Wind Farm: 30<sup>th</sup> May 2014 until further notice.

The survey vessel 'RRS Ernest Shackleton' will be commencing survey operations at various locations at the Gwynt y Mor Offshore Wind Farm from 30<sup>th</sup> May 2014.

Whilst engaged in survey operations within the boundary of the Gwynt y Mor Offshore Wind Farm, the vessel will require a wide berth and can be contacted on VHF channel 16 as well as DIGIpool 1.