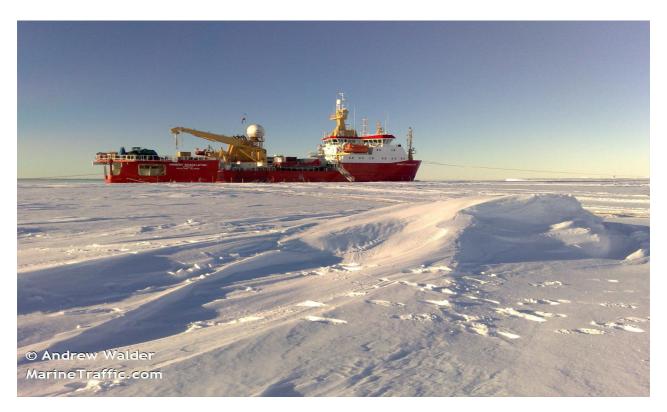

# Additional survey vessel commencing infield ops within the Gwynt y Mor Offshore Wind Farm: 30<sup>th</sup> May 2014 until further notice.

The survey vessel 'RRS Ernest Shackleton' will be commencing survey operations at various locations at the Gwynt y Mor Offshore Wind Farm from 30<sup>th</sup> May 2014.

## Survey vessel 'RRS Ernest Shackleton'

Please forward as required