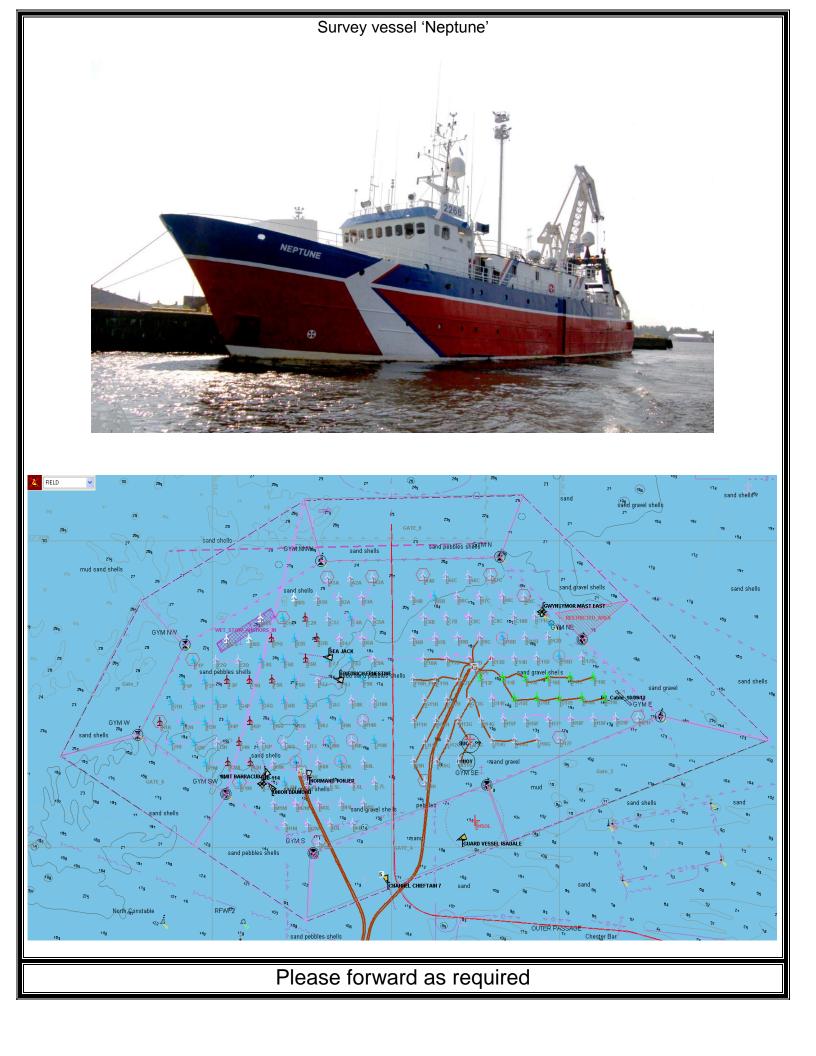

## Additional survey vessel commencing infield ops within the Gwynt y Mor Offshore Wind Farm: 2<sup>nd</sup> May 2014 until further notice.

The survey vessel 'Neptune' will be commencing survey operations at various locations at the Gwynt y

Mor Offshore Wind Farm from circa 2<sup>nd</sup> May 2014.

Whilst engaged in survey operations within the boundary of the Gwynt y Mor Offshore Wind Farm, both vessel will require a wide berth and can be contacted on VHF channel 16.