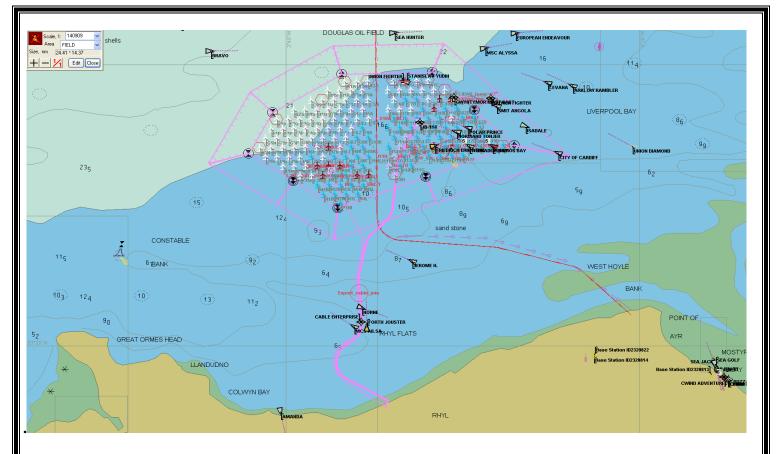

## View of site in relation to coastline

View of site and demarcation buoys

Distribution: As per GyM Notices To Mariners Distribution List. Please feel free to share the information.

If you don't wish to receive updated notices for the project, please contact the person(s) named above.