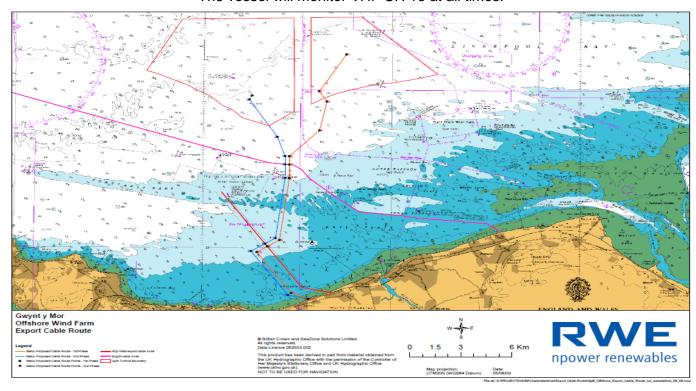

The "Wind Solution" will make monthly port visits to Liverpool. all traffic is advised to keep at least 500m clear of "Wind Solution"

The vessel will monitor VHF CH 16 at all times.

Admiralty Chart Layout of Gwynt y Mor including Export Cable Routes