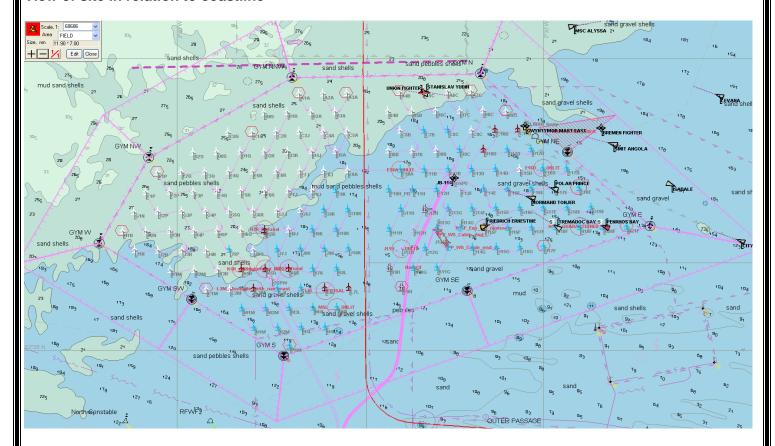

## View of site in relation to coastline

View of site and demarcation buoys

Distribution: As per GyM Notices To Mariners Distribution List. Please feel free to share the information.

If you don't wish to receive updated notices for the project, please contact the person(s) named above.