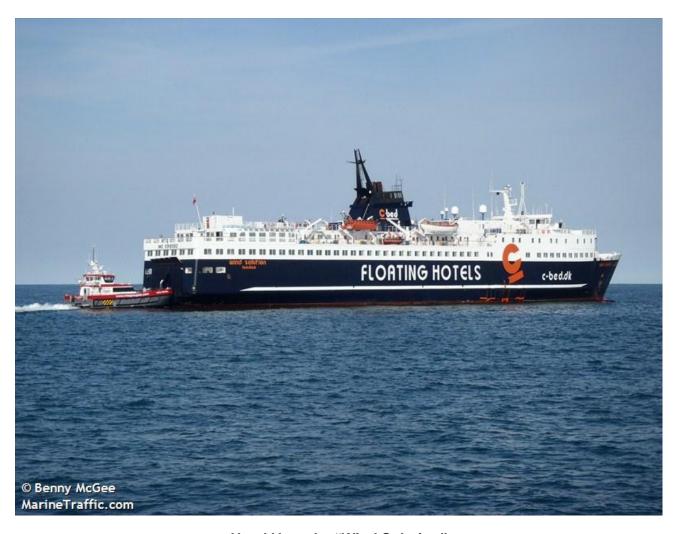

## Anchoring of the hotel vessel "Wind Solution" Duration: The "Wind Solution" will be anchored in position from 05 June 2013 until further notice

Please be advised that the hotel ship "Wind Solution" will be anchored in position: **53° 25.428 N, 003° 32.400 W**. There will be a high volume of Crew Transfer Vessel movements in the vicinity of the "Wind Solution" when crew and personnel transfers are underway.

The "Wind Solution" will make monthly port visits to Liverpool. all traffic is advised to keep at least 500m clear of "Wind Solution"

The vessel will monitor VHF CH 16 at all times.

Admiralty Chart Layout of Gwynt y Mor including Export Cable Routes

Hotel Vessel – "Wind Solution"