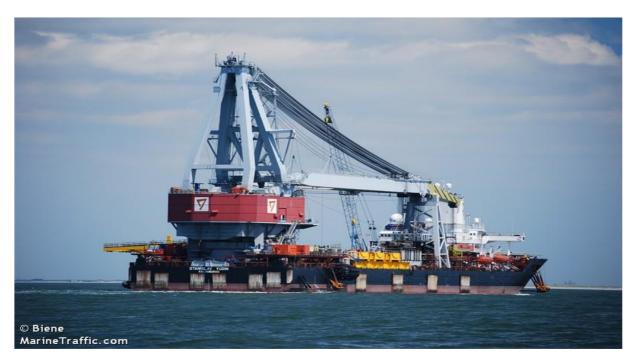

## **Installation of Offshore Sub Station Jackets**

**Duration: 11<sup>th</sup> April 2012 – 31<sup>st</sup> May 2012** 

Please be advised that the installation of the Offshore Sub Station Jackets will commence on or around the 11<sup>th</sup> April 2012. The works are expected to take until the 31<sup>st</sup> May 2012. A further update will be given if the works are extended. The works will be carried out by the Seaway Heavy Lifting Vessel "Stanislav Yudin".

Heavy Lifting Vessel "Stanislav Yudin"

"Anglian Monarch" - Support Vessel For Stanislav Yudin

"Anglian Earl" - Support Vessel for Stanislav Yudin

"Bremen Fighter" Towage vessel for transportation barge

"Union Boxer" Towage vessel for transportation barge