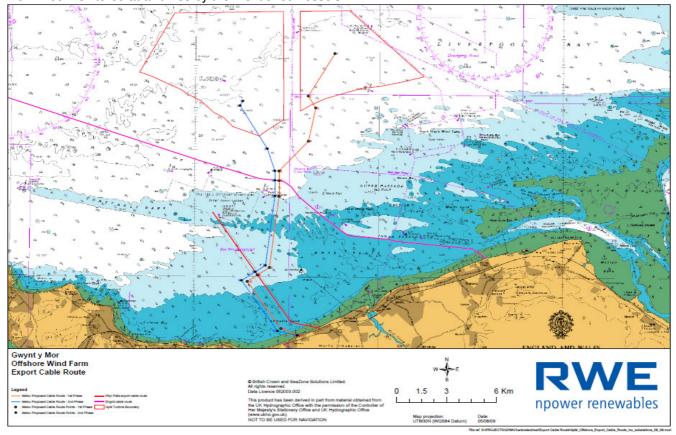

Stanislav Yudin will commence operations at the OSPE (Offshore Substation Platform East) and will then continue to (OSPW) Offshore Substation Platform West. The substations are identified by the termination points at the blue and orange cables on the below chart respectively.

All vessels are requested to give all of the above vessels a wide berth due to the anchor spread within the field. VHF 16 will be monitored at all times by the mentioned vessels.

Admiralty Chart Layout of Gwynt y Mor including Export Cable Routes