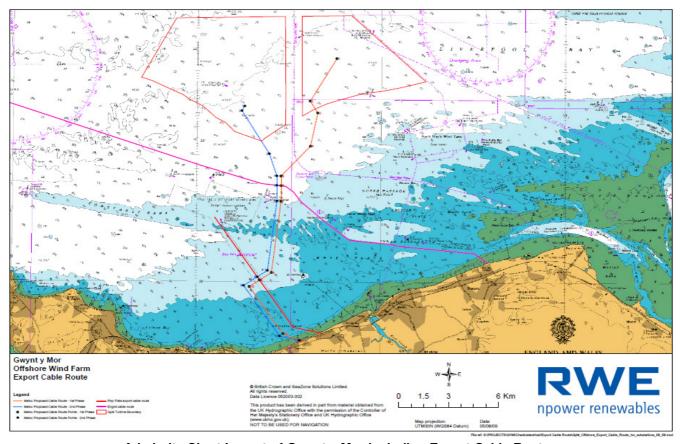

## Pre Installation Survey of Export Cable Route Locations at Gwynt y Mor

The vessel will be operating + / - 25m of the proposed routes at various locations as directed between Gwynt y Mor Offshore Wind Farm and the beach at Pensarn.

The export cable routes are shown below as the blue and orange lines leading from Gwynt y Mor Offshore Wind Farm. All vessels are asked to give "Freja" a wide berth.

VHF 16 will be monitored at all times by Survey Vessel "Freja"

Admiralty Chart Layout of Gwynt y Mor including Export Cable Routes

Osiris Projects Survey Vessel "Freja"

Distribution: As per GyM Notices To Mariners Distribution List. Please feel free to share the information.