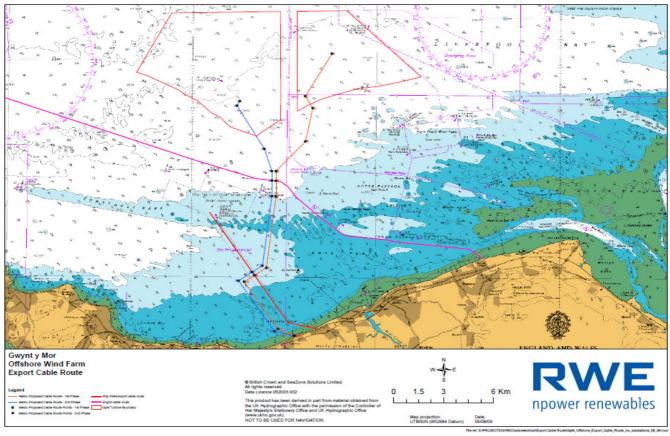

Admiralty Chart Layout of Gwynt y Mor including Export Cable Routes

Navigation Buoy Layout at Gwynt y Mor Offshore Wind Farm

Gwynt-y-Mor Wind Farm Buoy Deployment: 19

19<sup>th</sup> August 2011

| Budy Deployment: | 19 August 2011 |              |                 |                   |
|------------------|----------------|--------------|-----------------|-------------------|
| Name             | Buoy Type      | Light Charac | Latitude        | Longitude         |
| GYM S            | Red Can        | FI R 2.5s    | 53 deg 24'.90N  | 003 deg 37'.08W.  |
| GYM SW           | Special Mark   | FI Y 2.5s    | 53 deg 25'.87N  | 003 deg 39'.60W   |
| GYM W            | West Cardinal  | VQ(9) 10s    | 53 deg 26'.832N | 003 deg 42'.129W. |
| GYM NW           | West Cardinal  | Q(9) 15s     | 53 deg 28'.303N | 003 deg 40'.772W  |
| GYM NNW          | North Cardinal | Q            | 53 deg 29'.670N | 003 deg 36'.857W  |
| GYM N            | North Cardinal | VQ           | 53 deg 29'.735N | 003 deg 31'.710W  |
| GYM NE           | Special Mark   | FI Y 2.5s    | 53 deg 28'.390N | 003 deg 29'.340W  |
| GYM E            | East Cardinal  | VQ(3) 5s     | 53 deg 27'.130N | 003 deg 27'.078W  |
| GYM SE           | Special Mark   | FI Y 2.5s    | 53 deg 26'.015N | 003 deg 32'.080W  |