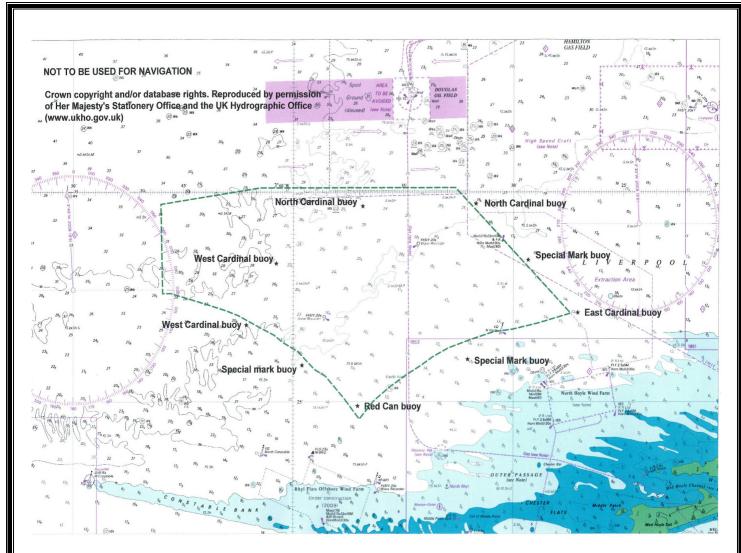

## **Trinity House Navigation Buoy Installation - COMPLETED**

**Duration: 19th August 2011** 

Please be advised that the demarcation of the Gwynt y Mor Offshore Wind Farm has been completed.

There are 9 navigation buoys installed by the Trinity House Vessel "Galatea".

All coordinates are below.

At the same time, Galatea removed the "North Hoyle" North Cardinal Buoy from position 53deg 26.7'N, 003deg 30.6'W. Trinity House will issue a notice to the United Kingdom Hydrographic Office, who will then issue a chart correction notice.

Admiralty Chart Layout of Gwynt y Mor including Export Cable Routes

Navigation Buoy Layout at Gwynt y Mor Offshore Wind Farm

Gwynt-y-Mor Wind Farm Buoy Deployment: 19

19<sup>th</sup> August 2011

| Budy Deployment: | 19 August 2011 |              |                 |                   |
|------------------|----------------|--------------|-----------------|-------------------|
| Name             | Buoy Type      | Light Charac | Latitude        | Longitude         |
| GYM S            | Red Can        | FI R 2.5s    | 53 deg 24'.90N  | 003 deg 37'.08W.  |
| GYM SW           | Special Mark   | FI Y 2.5s    | 53 deg 25'.87N  | 003 deg 39'.60W   |
| GYM W            | West Cardinal  | VQ(9) 10s    | 53 deg 26'.832N | 003 deg 42'.129W. |
| GYM NW           | West Cardinal  | Q(9) 15s     | 53 deg 28'.303N | 003 deg 40'.772W  |
| GYM NNW          | North Cardinal | Q            | 53 deg 29'.670N | 003 deg 36'.857W  |
| GYM N            | North Cardinal | VQ           | 53 deg 29'.735N | 003 deg 31'.710W  |
| GYM NE           | Special Mark   | FI Y 2.5s    | 53 deg 28'.390N | 003 deg 29'.340W  |
| GYM E            | East Cardinal  | VQ(3) 5s     | 53 deg 27'.130N | 003 deg 27'.078W  |
| GYM SE           | Special Mark   | FI Y 2.5s    | 53 deg 26'.015N | 003 deg 32'.080W  |

Positions of Navigational Buoys at Gwynt y Mor Offshore Wind Farm

THV Galatea

Distribution: As per GyM Notices To Mariners Distribution List. Please feel free to share the information.

If you don't wish to receive updated notices for the project, please contact the person named above.