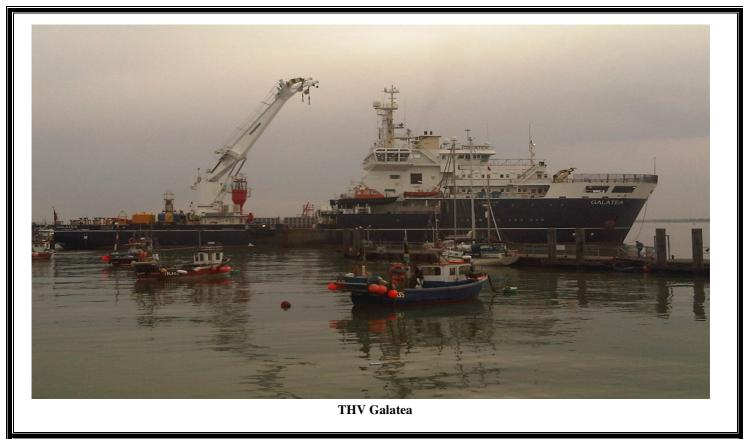

## Duration: 19<sup>th</sup> – 20<sup>th</sup> August 2011

Please be advised that the demarcation of the Gwynt y Mor Offshore Wind Farm is to commence as per the above mentioned dates.

There will be 9 navigation buoys installed by the Trinity House Vessel "Galatea".

All coordinates are below.

At the same time, Galatea will remove the "North Hoyle" North Cardinal Buoy from position 53deg 26.7'N, 003deg 30.6'W. Once installed, Trinity House will then issue a notice to the United Kingdom Hydrographic Office, who will then issue a chart correction notice.