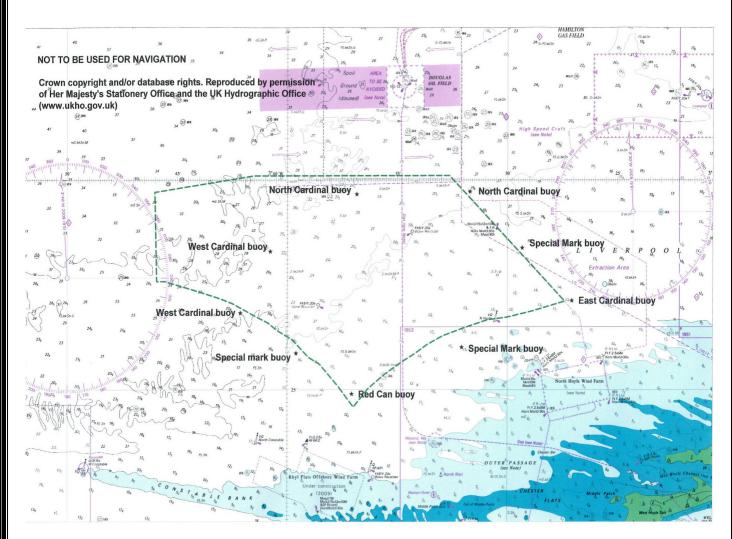

### Navigation Buoy Layout at Gwynt y Mor Offshore Wind Farm

| Gwynt-y-Mor Wind Farm<br>Buoy Deployment: 19 <sup>th</sup> to 20 <sup>th</sup> August 2011 |                |              |                 |                   |
|--------------------------------------------------------------------------------------------|----------------|--------------|-----------------|-------------------|
| Name                                                                                       | Buoy Type      | Light Charac | Latitude        | Longitude         |
| GYM S                                                                                      | Red Can        | FI R 2.5s    | 53 deg 24'.90N  | 003 deg 37'.08W.  |
| GYM SW                                                                                     | Special Mark   | FI Y 2.5s    | 53 deg 25'.87N  | 003 deg 39'.60W   |
| GYM W                                                                                      | West Cardinal  | VQ(9) 10s    | 53 deg 26'.832N | 003 deg 42'.129W. |
| GYM NW                                                                                     | West Cardinal  | Q(9) 15s     | 53 deg 28'.303N | 003 deg 40'.772W  |
| GYM NNW                                                                                    | North Cardinal | Q            | 53 deg 29'.670N | 003 deg 36'.857W  |
| GYM N                                                                                      | North Cardinal | VQ           | 53 deg 29'.735N | 003 deg 31'.710W  |
| GYM NE                                                                                     | Special Mark   | FI Y 2.5s    | 53 deg 28'.390N | 003 deg 29'.340W  |
| GYM E                                                                                      | East Cardinal  | VQ(3) 5s     | 53 deg 27'.130N | 003 deg 27'.078W  |
| GYM SE                                                                                     | Special Mark   | FI Y 2.5s    | 53 deg 26'.015N | 003 deg 32'.080W  |
| Positions of Navigational Buoys at Gwynt y Mor Offshore Wind Farm                          |                |              |                 |                   |