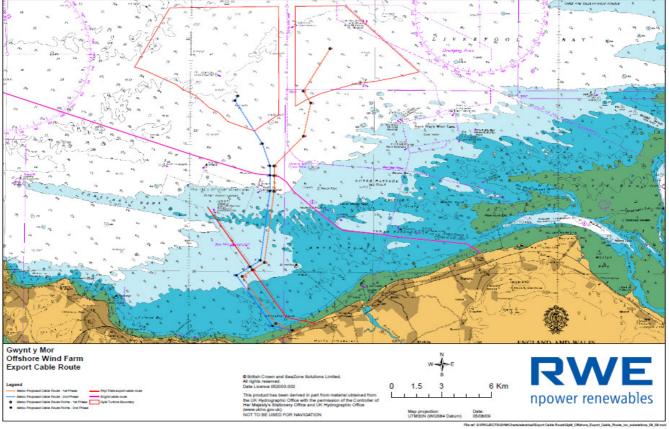

> All vessels are requested to give Galatea a wide berth of 500m. Galatea will keep a listening watch on VHF 16 during installation.

Admiralty Chart Layout of Gwynt y Mor including Export Cable Routes